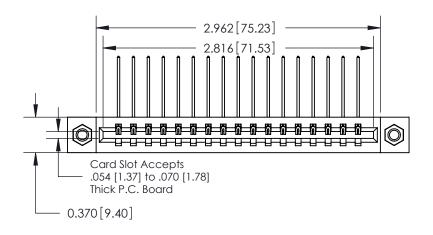

## **Contact Detail**

559-90 Degree Bend (Code 541 Contacts)

.156 [3.96] Contact Spacing x .200 [5.08] Row Spacing

THIS IS A C.A.D. GENERATED DRAWING DO NOT MAKE MANUAL REVISIONS TO MASTER.

ISSUE NUMBER

ORIGINAL

**See Accompanying Pages for:** 

**Contact Bend Details** 

837/887 Series High Temp Card Edge Connector Part Number: 887-017-559-607

**EDAC INC** TORONTO, ONTARIO CANADA

THESE DRAWINGS AND SPECIFICATIONS ARE THE PROPERTY OF EDAC INC.,AND SHALL NOT BE REPRODUCED, OR COPIED OR USED AS THE BASIS FOR THE MANUFACTURE OR SALE OF APPARATUS WITHOUT WRITTEN PERMISSION.