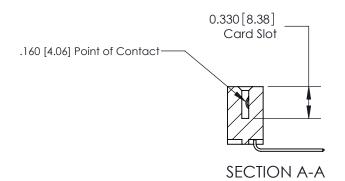

**See Accompanying Pages for:** 

**Contact Bend Details** 

837/887 Series High Temp Card Edge Connector Part Number: 887-017-559-607

**EDAC INC** TORONTO, ONTARIO CANADA

THESE DRAWINGS AND SPECIFICATIONS ARE THE PROPERTY OF EDAC INC.,AND SHALL NOT BE REPRODUCED, OR COPIED OR USED AS THE BASIS FOR THE MANUFACTURE OR SALE OF APPARATUS WITHOUT WRITTEN PERMISSION.