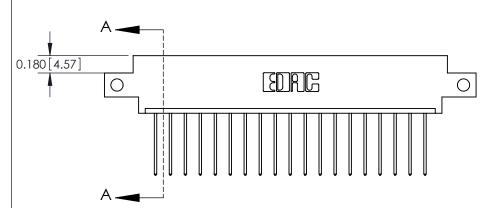

## **Contact Detail**

542-Wire Wrap .025 Sq.(0.64 Sq.) - Tail LG=.645(16.38)

.156 [3.96] Contact Spacing x .200 [5.08] Row Spacing

ISSUE NUMBER

ORIGINAL

**See Accompanying Pages for:** 

**Contact Bend Details** 

837/887 Series High Temp Card Edge Connector Part Number: 887-019-542-612

YOUR CONNECTION TO QUALITY & SERVICE

**EDAC INC** TORONTO, ONTARIO CANADA

THESE DRAWINGS AND SPECIFICATIONS ARE THE PROPERTY OF EDAC INC.,AND SHALL NOT BE REPRODUCED, OR COPIED OR USED AS THE BASIS FOR THE MANUFACTURE OR SALE OF APPARATUS WITHOUT WRITTEN PERMISSION.