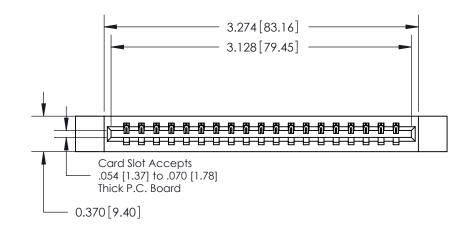

## **Contact Detail**

542-Wire Wrap .025 Sq.(0.64 Sq.) - Tail LG=.645(16.38)

.156 [3.96] Contact Spacing x .200 [5.08] Row Spacing

ISSUE NUMBER

ORIGINAL

**See Accompanying Pages for:** 

**Contact Bend Details** 

837/887 Series High Temp Card Edge Connector Part Number: 887-019-542-612

YOUR CONNECTION TO QUALITY & SERVICE

**EDAC INC** TORONTO, ONTARIO CANADA

THESE DRAWINGS AND SPECIFICATIONS ARE THE PROPERTY OF EDAC INC.,AND SHALL NOT BE REPRODUCED, OR COPIED OR USED AS THE BASIS FOR THE MANUFACTURE OR SALE OF APPARATUS WITHOUT WRITTEN PERMISSION.