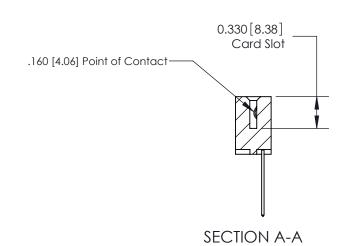

## **Contact Detail**

542-Wire Wrap .025 Sq.(0.64 Sq.) - Tail LG=.645(16.38)

.156 [3.96] Contact Spacing x .200 [5.08] Row Spacing

ISSUE NUMBER

ORIGINAL

**See Accompanying Pages for:** 

**Contact Bend Details** 

837/887 Series High Temp Card Edge Connector Part Number: 887-019-542-612

YOUR CONNECTION TO QUALITY & SERVICE

**EDAC INC** TORONTO, ONTARIO CANADA

THESE DRAWINGS AND SPECIFICATIONS ARE THE PROPERTY OF EDAC INC.,AND SHALL NOT BE REPRODUCED, OR COPIED OR USED AS THE BASIS FOR THE MANUFACTURE OR SALE OF APPARATUS WITHOUT WRITTEN PERMISSION.