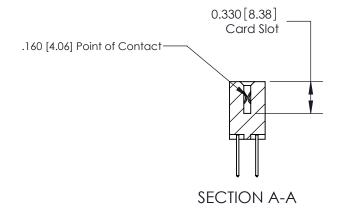

## **Contact Detail**

523-P.C. Tail .025 Sq.(0.64 Sq.) - Tail LG=.390(9.91) .156 [3.96] Contact Spacing x .200 [5.08] Row Spacing

**See Accompanying Pages for: Contact Bend Details** 

THIS IS A C.A.D. GENERATED DRAWING DO NOT MAKE MANUAL REVISIONS TO MASTER.

ISSUE NUMBER

ORIGINAL

1

|  | 837/887 Series High Temp Card Edge Connector<br>Contact Bend Detail   |                                                                                                                                                                                                  | ACAD REFERENCE | NO. 837 EN | 837 ENG MASTER   |  |
|--|-----------------------------------------------------------------------|--------------------------------------------------------------------------------------------------------------------------------------------------------------------------------------------------|----------------|------------|------------------|--|
|  |                                                                       |                                                                                                                                                                                                  | DRAWN: J.LEE   | DATE: OC   | DATE: OCT. 06/09 |  |
|  |                                                                       |                                                                                                                                                                                                  | CHECKED:       | DATE:      | DATE:            |  |
|  | EDAC INC TORONTO, ONTARIO CANADA YOUR CONNECTION TO QUALITY & SERVICE | THESE DRAWINGS AND SPECIFICATIONS ARE THE PROPERTY OF EDAC INC.,AND SHALL NOT BE REPRODUCED, OR COPIED OR USED AS THE BASIS FOR THE MANUFACTURE OR SALE OF APPARATUS WITHOUT WRITTEN PERMISSION. | SCALE: NTS     | SHEET      | 2 <b>OF</b> 2    |  |
|  |                                                                       |                                                                                                                                                                                                  | DRAWING NUMBER |            | ISSUE            |  |
|  |                                                                       |                                                                                                                                                                                                  | 837 Assembly   |            | 1                |  |