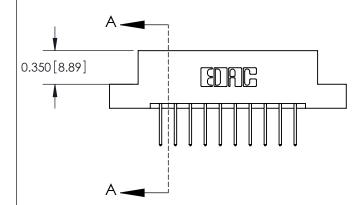

**Mounting Option** 

04-.156 (3.96) Dia. Mounting Holes

## **Contact Detail**

523-P.C. Tail .025 Sq.(0.64 Sq.) - Tail LG=.390(9.91) .156 [3.96] Contact Spacing x .200 [5.08] Row Spacing

**See Accompanying Pages for: Contact Bend Details** 

THIS IS A C.A.D. GENERATED DRAWING DO NOT MAKE MANUAL REVISIONS TO MASTER.