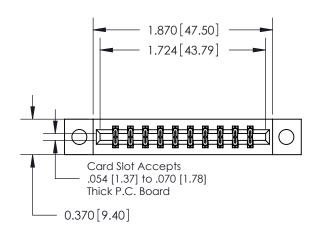

**Mounting Option** 

04-.156 (3.96) Dia. Mounting Holes

## **Contact Detail**

523-P.C. Tail .025 Sq.(0.64 Sq.) - Tail LG=.390(9.91) .156 [3.96] Contact Spacing x .200 [5.08] Row Spacing

**See Accompanying Pages for: Contact Bend Details** 

THIS IS A C.A.D. GENERATED DRAWING DO NOT MAKE MANUAL REVISIONS TO MASTER.