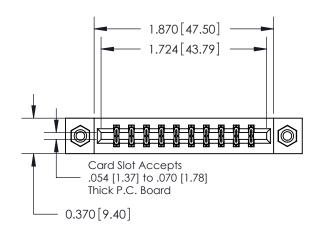

## **Mounting Option**

08-#4-40 Unified Threaded Inserts

## **Contact Detail**

544-Wire Wrap .050x.025(1.27x0.64) - Tail LG=.750(19.05) .156 [3.96] Contact Spacing x .200 [5.08] Row Spacing

**See Accompanying Pages for:** 

**Contact Bend Details** 

THIS IS A C.A.D. GENERATED DRAWING DO NOT MAKE MANUAL REVISIONS TO MASTER.

837/887 Series High Temp Card Edge Connector Part Number: 887-020-544-808

**EDAC INC** TORONTO, ONTARIO CANADA

THESE DRAWINGS AND SPECIFICATIONS ARE THE PROPERTY OF EDAC INC.,AND SHALL NOT BE REPRODUCED, OR COPIED OR USED AS THE BASIS FOR THE MANUFACTURE OR SALE OF APPARATUS WITHOUT WRITTEN PERMISSION.