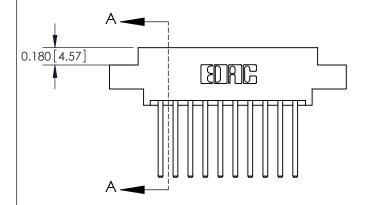

ISSUE NUMBER ORIGINAL

|                                | 0.330 [8.38]<br>Card Slot |
|--------------------------------|---------------------------|
| .160 [4.06] Point of Contact—— |                           |
|                                |                           |
|                                | SECTION A-A               |

ISSUE NUMBER

ORIGINAL

1

| 837/887 Series High Temp Card Edge Connector<br>Contact Bend Detail |                                                                                                                                                                                                                                                                        | ACAD REFERENCE                   | NO. 837 EN   | 837 ENG MASTER   |              |  |
|---------------------------------------------------------------------|------------------------------------------------------------------------------------------------------------------------------------------------------------------------------------------------------------------------------------------------------------------------|----------------------------------|--------------|------------------|--------------|--|
|                                                                     |                                                                                                                                                                                                                                                                        | DRAWN: J.LEE                     | DATE: OC     | DATE: OCT. 06/09 |              |  |
|                                                                     | Confact bend Defail                                                                                                                                                                                                                                                    |                                  | CHECKED:     | DATE:            | DATE:        |  |
|                                                                     | EDAC INC TORONTO, ONTARIO CANADA YOUR CONNECTION TO QUALITY & SERVICE  THESE DRAWINGS AND SPECIFICATIONS ARE THE PROPERTY OF EDAC INC.,AND SHALL NOT BE REPRODUCED,OR COPIED OR USED AS THE BASIS FOR THE MANUFACTURE OR SALE OF APPARATUS WITHOUT WRITTEN PERMISSION. |                                  | SCALE: NTS   | SHEET            | SHEET 2 OF 2 |  |
|                                                                     |                                                                                                                                                                                                                                                                        | DRAWING NUMBER                   |              | ISSUE            |              |  |
|                                                                     |                                                                                                                                                                                                                                                                        | MANUFACTURE OR SALE OF APPARATUS | 837 Assembly |                  | 1            |  |