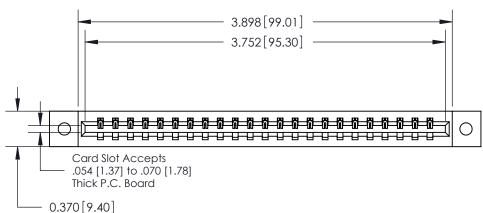

**Mounting Option Contact Detail** 

02-.128 (3.25) Dia. Mounting Holes

521-P.C. Tail .025 Sq.(0.64 Sq.) - Tail LG=.150(3.81) .156 [3.96] Contact Spacing x .200 [5.08] Row Spacing

THIS IS A C.A.D. GENERATED DRAWING DO NOT MAKE MANUAL REVISIONS TO MASTER.

ISSUE NUMBER

ORIGINAL

**See Accompanying Pages for:** 

**Contact Bend Details** 

837/887 Series High Temp Card Edge Connector Part Number: 887-023-521-102

YOUR CONNECTION TO QUALITY & SERVICE

**EDAC INC** TORONTO, ONTARIO CANADA