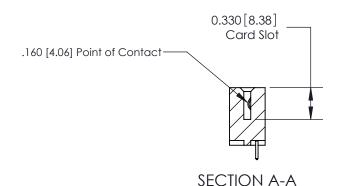

ISSUE NUMBER

ORIGINAL

1

|                     | 837/887 Series High Temp Card Edge Connector |                                                                                                                                                               | ACAD REFERENCE | NO. 837 EN       | 837 ENG MASTER |  |
|---------------------|----------------------------------------------|---------------------------------------------------------------------------------------------------------------------------------------------------------------|----------------|------------------|----------------|--|
| Contact Bend Detail |                                              | DRAWN: J.LEE                                                                                                                                                  | DATE: OC       | DATE: OCT. 06/09 |                |  |
|                     | Contact bend betall                          |                                                                                                                                                               | CHECKED:       | DATE:            | DATE:          |  |
|                     | EDAC INC                                     | TORONTO, ONTARIO  CANADA  ARE THE PROPERTY OF EDAC INC., AND SHALL NOT BE REPRODUCED, OR COPIED OR USED AS THE BASIS FOR THE MANUFACTURE OR SALE OF APPARATUS | SCALE: NTS     | SHEET            | 2 <b>OF</b> 2  |  |
|                     | TORONTO, ONTARIO                             |                                                                                                                                                               | DRAWING NUMBER |                  | ISSUE          |  |
| Y                   | YOUR CONNECTION TO QUALITY & SERVICE         |                                                                                                                                                               | 837 Assembly   |                  | 1              |  |