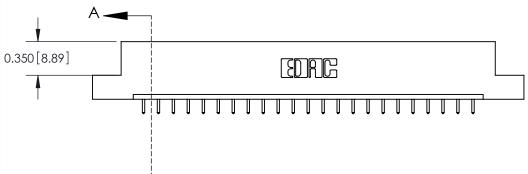

**Mounting Option Contact Detail** 

02-.128 (3.25) Dia. Mounting Holes

521-P.C. Tail .025 Sq.(0.64 Sq.) - Tail LG=.150(3.81) .156 [3.96] Contact Spacing x .200 [5.08] Row Spacing

THIS IS A C.A.D. GENERATED DRAWING DO NOT MAKE MANUAL REVISIONS TO MASTER.

ISSUE NUMBER

ORIGINAL

**See Accompanying Pages for:** 

**Contact Bend Details** 

837/887 Series High Temp Card Edge Connector Part Number: 887-023-521-102

YOUR CONNECTION TO QUALITY & SERVICE

**EDAC INC** TORONTO, ONTARIO CANADA