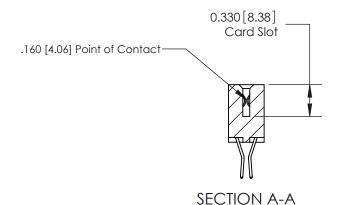

## **Contact Detail**

560-Extender Board Bend (Code 523 Contacts)

.156 [3.96] Contact Spacing x .200 [5.08] Row Spacing

THIS IS A C.A.D. GENERATED DRAWING DO NOT MAKE MANUAL REVISIONS TO MASTER.

ISSUE NUMBER

837 ENG MASTER

ACAD REFERENCE NO.

**See Accompanying Pages for:** 

**Contact Bend Details** 

ISSUE NUMBER

ORIGINAL

1

|                     | 837/887 Series High Temp Card Edge Connector |                                                                                                                                                              | ACAD REFERENCE | NO. 837 EN       | 837 ENG MASTER |  |
|---------------------|----------------------------------------------|--------------------------------------------------------------------------------------------------------------------------------------------------------------|----------------|------------------|----------------|--|
| Contact Bend Detail |                                              | DRAWN: J.LEE                                                                                                                                                 | DATE: OC       | DATE: OCT. 06/09 |                |  |
|                     | Contact bend Detail                          |                                                                                                                                                              | CHECKED:       | DATE:            | DATE:          |  |
|                     | EDAC INC THESE                               | TORONTO, ONTARIO CANADA  ARE THE PROPERTY OF EDAC INC., AND SHALL NOT BE REPRODUCED, OR COPIED OR USED AS THE BASIS FOR THE MANUFACTURE OR SALE OF APPARATUS | SCALE: NTS     | SHEET            | 2 <b>OF</b> 2  |  |
|                     | TORONTO, ONTARIO                             |                                                                                                                                                              | DRAWING NUMBER |                  | ISSUE          |  |
|                     | YOUR CONNECTION TO QUALITY & SERVICE         |                                                                                                                                                              | 837 Assembly   |                  | 1              |  |