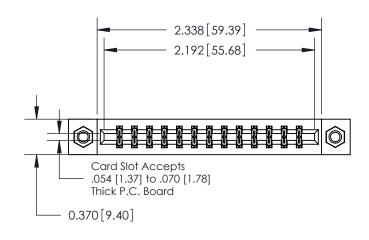

**Mounting Option** 

07-M3-0.5 Metric Threaded Inserts

## **Contact Detail**

560-Extender Board Bend (Code 523 Contacts)

.156 [3.96] Contact Spacing x .200 [5.08] Row Spacing

THIS IS A C.A.D. GENERATED DRAWING DO NOT MAKE MANUAL REVISIONS TO MASTER.

ISSUE NUMBER

ORIGINAL

837/887 Series High Temp Card Edge Connector Part Number: 887-026-560-807

YOUR CONNECTION TO QUALITY & SERVICE

**EDAC INC** TORONTO, ONTARIO CANADA

THESE DRAWINGS AND SPECIFICATIONS ARE THE PROPERTY OF EDAC INC.,AND SHALL NOT BE REPRODUCED, OR COPIED OR USED AS THE BASIS FOR THE MANUFACTURE OR SALE OF APPARATUS WITHOUT WRITTEN PERMISSION.