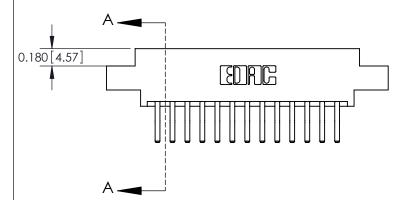

## **Contact Detail**

560-Extender Board Bend (Code 523 Contacts)

.156 [3.96] Contact Spacing x .200 [5.08] Row Spacing

THIS IS A C.A.D. GENERATED DRAWING DO NOT MAKE MANUAL REVISIONS TO MASTER.

ISSUE NUMBER

ORIGINAL

837/887 Series High Temp Card Edge Connector Part Number: 887-026-560-807

YOUR CONNECTION TO QUALITY & SERVICE

**EDAC INC** TORONTO, ONTARIO CANADA

THESE DRAWINGS AND SPECIFICATIONS ARE THE PROPERTY OF EDAC INC.,AND SHALL NOT BE REPRODUCED, OR COPIED OR USED AS THE BASIS FOR THE MANUFACTURE OR SALE OF APPARATUS WITHOUT WRITTEN PERMISSION.