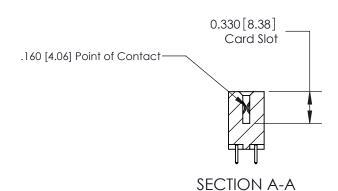

## **Contact Detail**

521-P.C. Tail .025 Sq.(0.64 Sq.) - Tail LG=.150(3.81) .156 [3.96] Contact Spacing x .200 [5.08] Row Spacing THIS IS A C.A.D. GENERATED DRAWING DO NOT MAKE MANUAL REVISIONS TO MASTER.