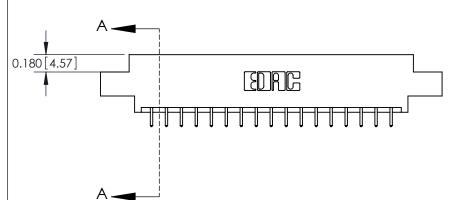

ISSUE NUMBER

ORIGINAL

**See Accompanying Pages for:** 

**Contact Bend Details** 

837/887 Series High Temp Card Edge Connector Part Number: 887-034-521-802

YOUR CONNECTION TO QUALITY & SERVICE

**EDAC INC** TORONTO, ONTARIO CANADA