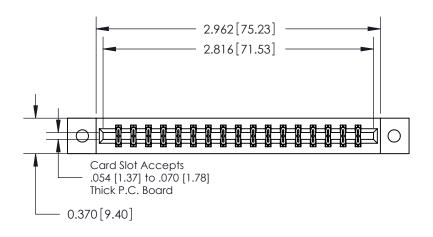

**Mounting Option** 

02-.128 (3.25) Dia. Mounting Holes

## **Contact Detail**

521-P.C. Tail .025 Sq.(0.64 Sq.) - Tail LG=.150(3.81) .156 [3.96] Contact Spacing x .200 [5.08] Row Spacing THIS IS A C.A.D. GENERATED DRAWING DO NOT MAKE MANUAL REVISIONS TO MASTER.



ISSUE NUMBER

ORIGINAL







**See Accompanying Pages for:** 

**Contact Bend Details** 

837/887 Series High Temp Card Edge Connector Part Number: 887-034-521-802

YOUR CONNECTION TO QUALITY & SERVICE

**EDAC INC** TORONTO, ONTARIO CANADA

THESE DRAWINGS AND SPECIFICATIONS ARE THE PROPERTY OF EDAC INC.,AND SHALL NOT BE REPRODUCED, OR COPIED OR USED AS THE BASIS FOR THE MANUFACTURE OR SALE OF APPARATUS WITHOUT WRITTEN PERMISSION.

| ACAD REFERENCE NO. | 837 ENG MASTER   |  |  |
|--------------------|------------------|--|--|
| DRAWN: J.LEE       | DATE: OCT. 06/09 |  |  |
| CHECKED: DATE:     |                  |  |  |
| SCALE: NTS         | SHEET 1 OF 2     |  |  |
| DRAWING NUMBER     | ISSUE            |  |  |
| 837 Assembly       | 1                |  |  |



ISSUE NUMBER

ORIGINAL

1



|