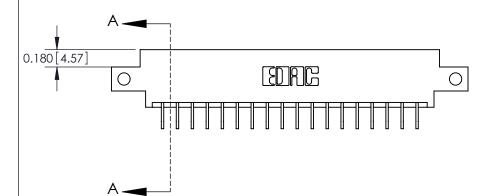

**Mounting Option** 

12-.128 (3.25) Dia. Side Mounting Holes

## **Contact Detail**

559-90 Degree Bend (Code 541 Contacts)

.156 [3.96] Contact Spacing x .200 [5.08] Row Spacing





THIS IS A C.A.D. GENERATED DRAWING DO NOT MAKE MANUAL REVISIONS TO MASTER.



ISSUE NUMBER

ORIGINAL



**See Accompanying Pages for:** 

**Contact Bend Details** 

837/887 Series High Temp Card Edge Connector Part Number: 887-036-559-812



**EDAC INC** TORONTO, ONTARIO CANADA

THESE DRAWINGS AND SPECIFICATIONS ARE THE PROPERTY OF EDAC INC.,AND SHALL NOT BE REPRODUCED, OR COPIED OR USED AS THE BASIS FOR THE MANUFACTURE OR SALE OF APPARATUS WITHOUT WRITTEN PERMISSION.

| ACAD REFERENCE NO. | 837 ENG MASTER   |  |  |
|--------------------|------------------|--|--|
| DRAWN: J.LEE       | DATE: OCT. 06/09 |  |  |
| CHECKED: DATE:     |                  |  |  |
| SCALE: NTS         | SHEET 1 OF 2     |  |  |
| DRAWING NUMBER     | ISSUE            |  |  |
| 837 Assembly       | 1