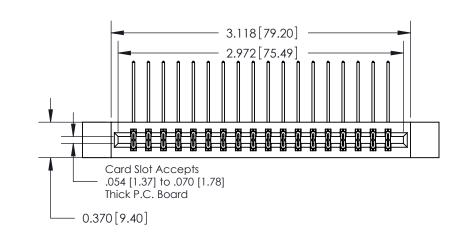

**See Accompanying Pages for:** 

**Contact Bend Details** 

837/887 Series High Temp Card Edge Connector Part Number: 887-036-559-812

**EDAC INC** TORONTO, ONTARIO CANADA

THESE DRAWINGS AND SPECIFICATIONS ARE THE PROPERTY OF EDAC INC.,AND SHALL NOT BE REPRODUCED, OR COPIED OR USED AS THE BASIS FOR THE MANUFACTURE OR SALE OF APPARATUS WITHOUT WRITTEN PERMISSION.