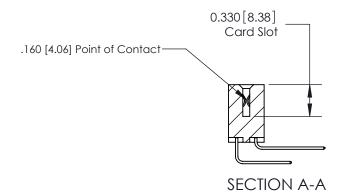

## **Contact Detail**

559-90 Degree Bend (Code 541 Contacts)

.156 [3.96] Contact Spacing x .200 [5.08] Row Spacing

THIS IS A C.A.D. GENERATED DRAWING DO NOT MAKE MANUAL REVISIONS TO MASTER.

ISSUE NUMBER

ORIGINAL