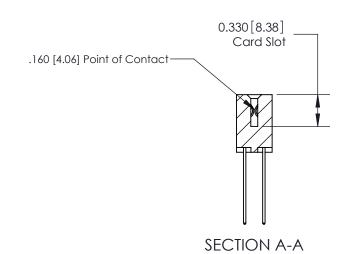

ISSUE NUMBER

ORIGINAL

1

|                     | 837/887 Series High Temp Card Edge Connector                                                                                                                                                                |                                  | ACAD REFERENCE | NO. 837 EN       | 837 ENG MASTER |  |
|---------------------|-------------------------------------------------------------------------------------------------------------------------------------------------------------------------------------------------------------|----------------------------------|----------------|------------------|----------------|--|
| Contact Bend Detail |                                                                                                                                                                                                             | DRAWN: J.LEE                     | DATE: OC       | DATE: OCT. 06/09 |                |  |
|                     | Confact Bend Defail                                                                                                                                                                                         |                                  | CHECKED:       | DATE:            | DATE:          |  |
| EDAC INC THESE DRAW | IESE DRAWINGS AND SPECIFICATIONS                                                                                                                                                                            | SCALE: NTS                       | SHEET          | 2 <b>OF</b> 2    |                |  |
|                     | TORONTO, ONTARIO CANADA YOUR CONNECTION TO QUALITY & SERVICE  TORONTO, ONTARIO SHALL NOT BE REPRODUCED, OR COPIED OR USED AS THE BASIS FOR THE MANUFACTURE OR SALE OF APPARATUS WITHOUT WRITTEN PERMISSION. | DRAWING NUMBER                   |                | ISSUE            |                |  |
|                     |                                                                                                                                                                                                             | MANUFACTURE OR SALE OF APPARATUS | 837 Assembly   |                  | 1              |  |