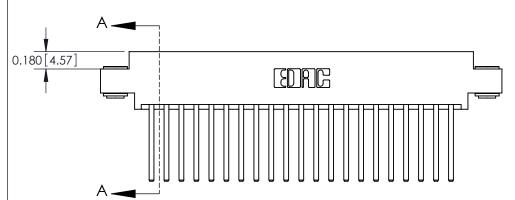

ISSUE NUMBER

ORIGINAL

**See Accompanying Pages for:** 

**Contact Bend Details** 

837/887 Series High Temp Card Edge Connector Part Number: 887-042-544-803

|                    | EDAC INC          |  |  |
|--------------------|-------------------|--|--|
|                    | TORONTO, ONTARIO  |  |  |
|                    | CANADA            |  |  |
| YOUR CONNECTION TO | QUALITY & SERVICE |  |  |