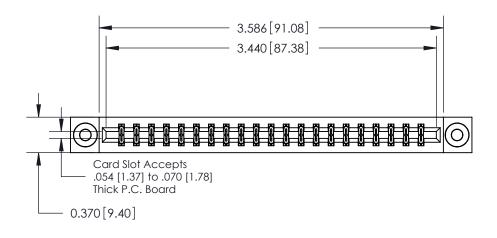

## **Contact Detail**

544-Wire Wrap .050x.025(1.27x0.64) - Tail LG=.750(19.05)

.156 [3.96] Contact Spacing x .200 [5.08] Row Spacing

THIS IS A C.A.D. GENERATED DRAWING DO NOT MAKE MANUAL REVISIONS TO MASTER.

ISSUE NUMBER

ORIGINAL

**See Accompanying Pages for:** 

**Contact Bend Details** 

837/887 Series High Temp Card Edge Connector Part Number: 887-042-544-803

|                    | EDAC INC          |  |  |
|--------------------|-------------------|--|--|
|                    | TORONTO, ONTARIO  |  |  |
|                    | CANADA            |  |  |
| YOUR CONNECTION TO | QUALITY & SERVICE |  |  |