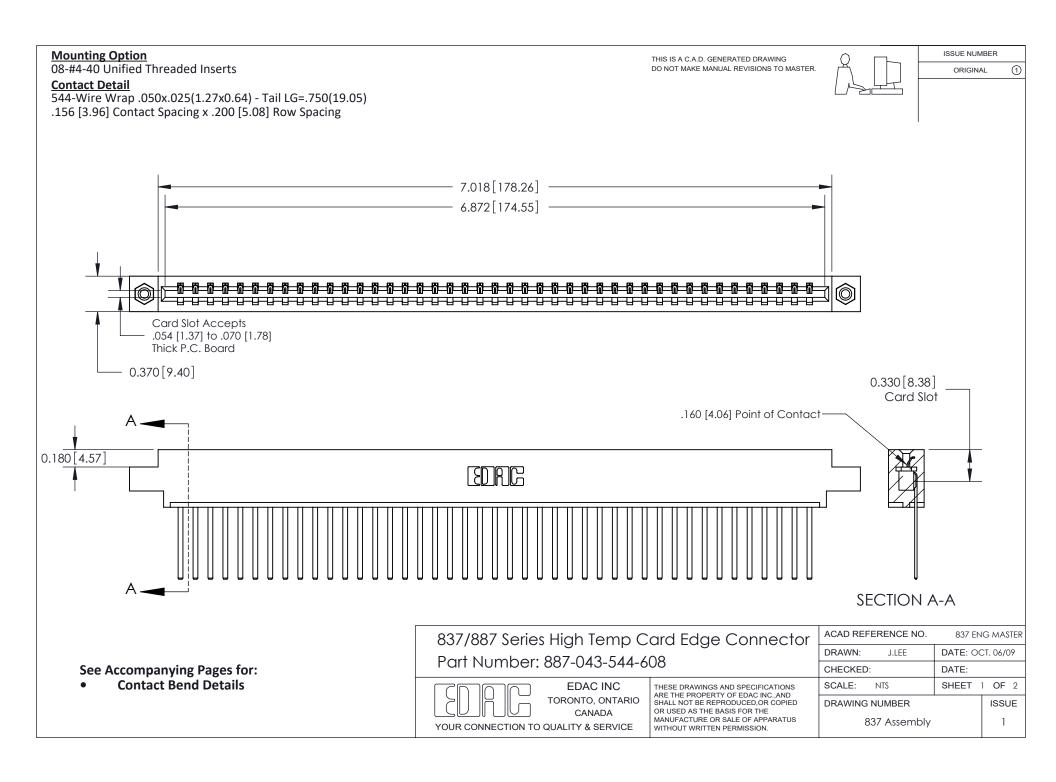

ISSUE NUMBER

ORIGINAL

1



|  | 837/887 Series High Temp Card Edge Connector<br>Contact Bend Detail   |                                                                                                                                                                                                  | ACAD REFERENCE | NO. 837 EN | 837 ENG MASTER   |  |
|--|-----------------------------------------------------------------------|--------------------------------------------------------------------------------------------------------------------------------------------------------------------------------------------------|----------------|------------|------------------|--|
|  |                                                                       |