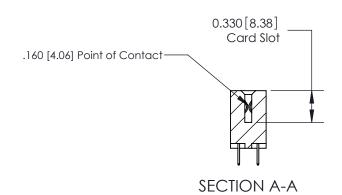

## **Contact Detail**

524-P.C. Tail .018 Sq.(0.46 Sq.) - Tail LG=.175(4.45) .156 [3.96] Contact Spacing x .200 [5.08] Row Spacing THIS IS A C.A.D. GENERATED DRAWING DO NOT MAKE MANUAL REVISIONS TO MASTER.