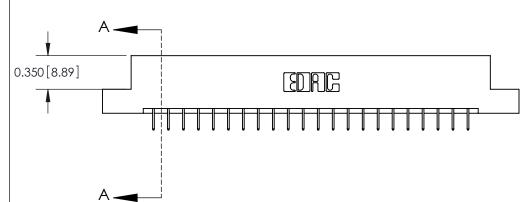

## **Contact Detail**

524-P.C. Tail .018 Sq.(0.46 Sq.) - Tail LG=.175(4.45) .156 [3.96] Contact Spacing x .200 [5.08] Row Spacing THIS IS A C.A.D. GENERATED DRAWING DO NOT MAKE MANUAL REVISIONS TO MASTER.