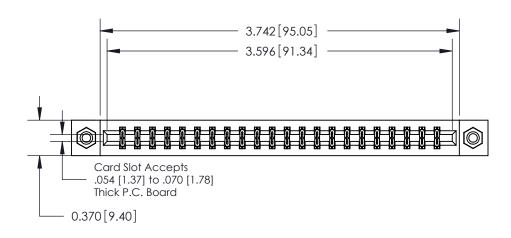

**Mounting Option** 

08-#4-40 Unified Threaded Inserts

## **Contact Detail**

524-P.C. Tail .018 Sq.(0.46 Sq.) - Tail LG=.175(4.45) .156 [3.96] Contact Spacing x .200 [5.08] Row Spacing THIS IS A C.A.D. GENERATED DRAWING DO NOT MAKE MANUAL REVISIONS TO MASTER.