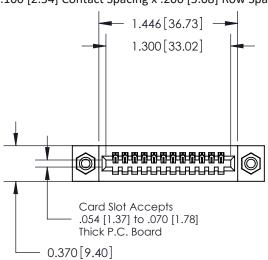

## **Contact Detail**

541-Wire Wrap .025 Sq.(0.64 Sq.) - Tail LG=.760(19.30) .100 [2.54] Contact Spacing x .200 [5.08] Row Spacing

**See Accompanying Pages for:** 

- **Contact Bend Details**
- **Mounting Options**

.240 [6.10] Point of Contact-

842/892 Series High Temp Card Edge Connector Part Number: 892-012-541-108

YOUR CONNECTION TO QUALITY & SERVICE

CANADA

J.LEE DATE: OCT. 06/09 SHEET 1 OF 3

SECTION A-A

842 Assembly