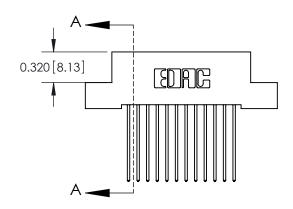

842 ENG MASTER

THIS IS A C.A.D. GENERATED DRAWING DO NOT MAKE MANUAL REVISIONS TO MASTER

ORIGINAL (1)

| 842/892 Series High Temp Card Edge Connector<br>Contact Bend Detail |                                                                                                  | ACAD REFERENCE NO. 842 ENG MASTER |             |                  |        |
|---------------------------------------------------------------------|--------------------------------------------------------------------------------------------------|-----------------------------------|-------------|------------------|--------|
|                                                                     |                                                                                                  | DRAWN:                            | J.LEE       | DATE: OCT. 06/09 |        |
|                                                                     |                                                                                                  | CHECKED:                          |             | DATE:            |        |
| EDAC INC                                                            | THESE DRAWINGS AND SPECIFICATIONS ARE THE PROPERTY OF EDAC INCAND                                | SCALE:                            | NTS         | SHEET :          | 2 OF 3 |
| TORONTO, ONTARIO                                                    | SHALL NOT BE REPRODUCED, OR COPIED OR USED AS THE BASIS FOR THE MANUFACTURE OR SALE OF APPARATUS | DRAWING                           | NUMBER      |                  | ISSUE  |
| YOUR CONNECTION TO QUALITY & SERVICE                                |                                                                                                  | 8                                 | 42 Assembly |                  | 1      |