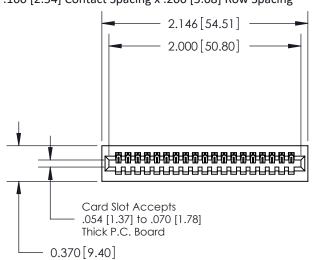

## **Contact Detail**

540-Wire Wrap .025 Sq.(0.64 Sq.) - Tail LG=.570(14.48) .100 [2.54] Contact Spacing x .200 [5.08] Row Spacing

**See Accompanying Pages for:** 

- **Contact Bend Details**
- **Mounting Options**

.240 [6.10] Point of Contact-

842/892 Series High Temp Card Edge Connector Part Number: 892-019-540-101

YOUR CONNECTION TO QUALITY & SERVICE

CANADA

842 ENG MASTER J.LEE DATE: OCT. 06/09 SHEET 1 OF 3

**SECTION A-A** 