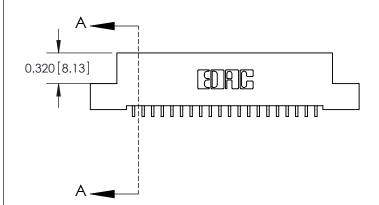

THIS IS A C.A.D. GENERATED DRAWING DO NOT MAKE MANUAL REVISIONS TO MASTER

ISSUE NUMBER

ORIGINAL

1

| 842/892 Series High Temp Card Edge Con<br>Mounting Options   | nnector   ACAD REFERENCE NO. 842 ENG MASTE |
|--------------------------------------------------------------|--------------------------------------------|
| EDAC INC THESE DRAWINGS AND SPI                              |                                            |
|                                                              | uced,or copied drawing number issue        |
| YOUR CONNECTION TO QUALITY & SERVICE WITHOUT WRITTEN PERMISS |                                            |