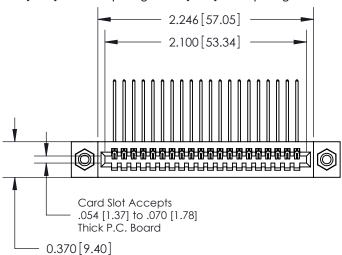

## **Mounting Option**

08-#4-40 Unified Threaded Inserts

## **Contact Detail**

559-90 Degree Bend (Code 541 Contacts)

.100 [2.54] Contact Spacing x .200 [5.08] Row Spacing

.240 [6.10] Point of Contact-

842/892 Series High Temp Card Edge Connector Part Number: 892-020-559-108

**See Accompanying Pages for: Contact Bend Details Mounting Options** 

YOUR CONNECTION TO QUALITY & SERVICE

CANADA

842 ENG MASTER J.LEE DATE: OCT. 06/09 SHEET 1 OF 3 NTS

842 Assembly

SECTION A-A

THIS IS A C.A.D. GENERATED DRAWING DO NOT MAKE MANUAL REVISIONS TO MASTER