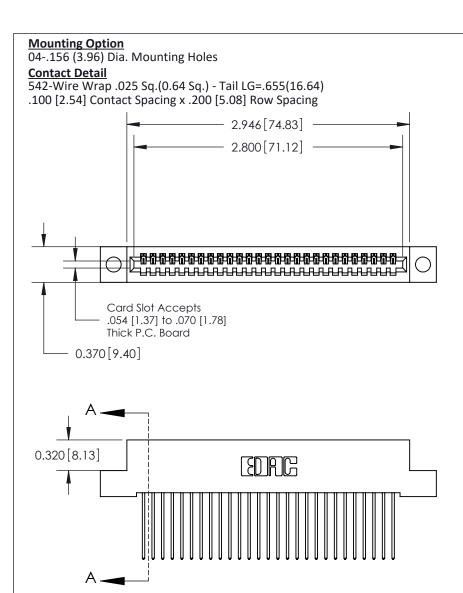

THIS IS A C.A.D. GENERATED DRAWING
DO NOT MAKE MANUAL REVISIONS TO MASTER

ISSUE NUMBER

ORIGINAL

1

| 842/892 Series High Temp Card Edge Con<br>Mounting Options   | nnector   ACAD REFERENCE NO. 842 ENG MASTE |
|--------------------------------------------------------------|--------------------------------------------|
| EDAC INC THESE DRAWINGS AND SPI                              |                                            |
|                                                              | uced,or copied drawing number issue        |
| YOUR CONNECTION TO QUALITY & SERVICE WITHOUT WRITTEN PERMISS |                                            |