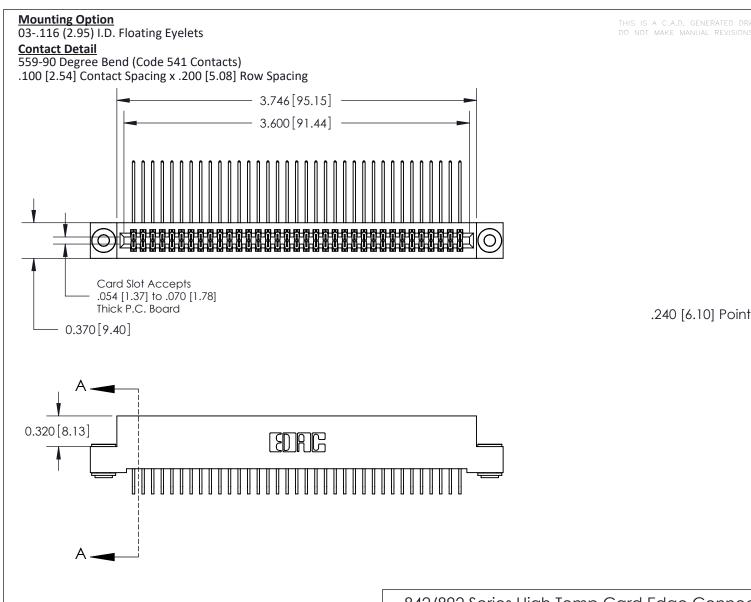

.240 [6.10] Point of Contact-

## **See Accompanying Pages for:**

- **Contact Bend Details**
- **Mounting Options**

| 842/892 Series High Temp Card Edge Connector |
|----------------------------------------------|
| Part Number: 892-070-559-203                 |