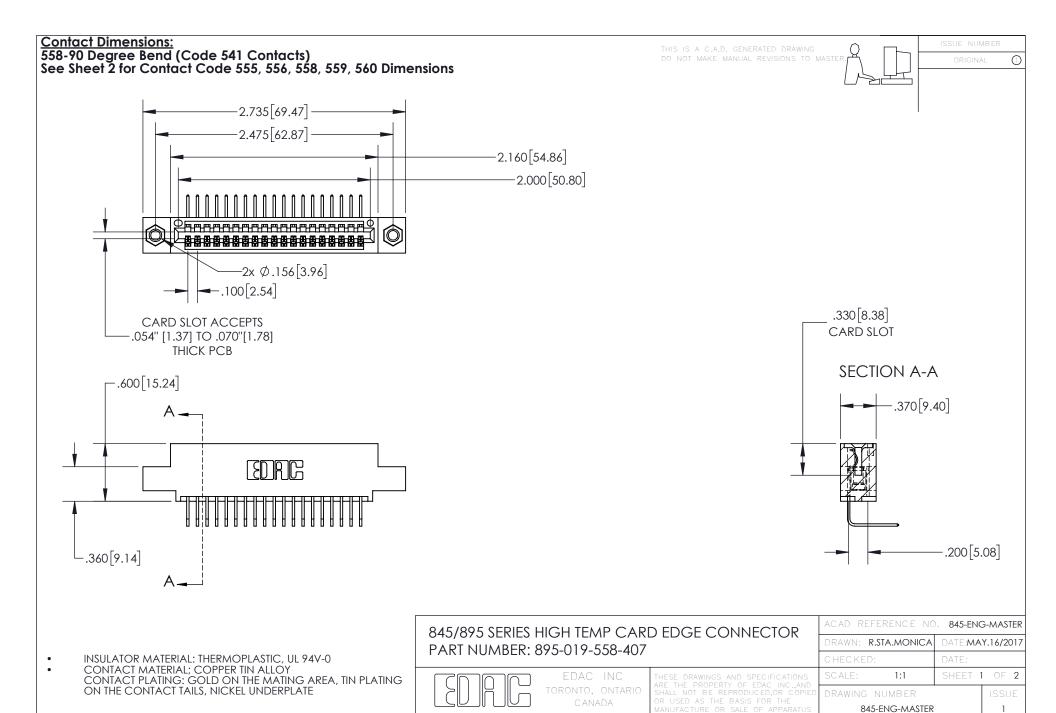

YOUR CONNECTION TO QUALITY & SERVICE

- INSULATOR MATERIAL: THERMOPLASTIC POLYESTER, UL 94V-0 DAP MATERIAL AVAILABLE UPON REQUEST
- CONTACT MATERIAL; COPPER ALLOY

CONTACT PLATING: GOLD ON THE MATING AREA, TIN PLATING ON THE CONTACT TAILS, NICKEL UNDERPLATE