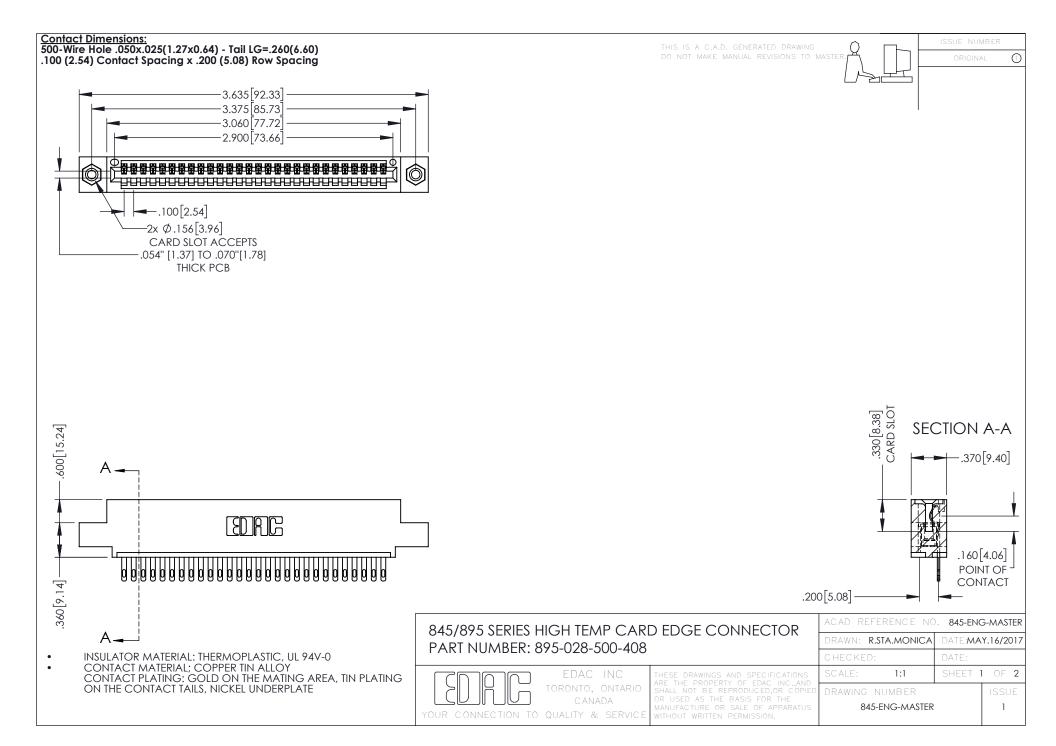

## 845/895 SERIES HIGH TEMP CARD EDGE CONNECTOR CONTACT CODE 555,556,558,559,560 DIMENSIONS

YOUR CONNECTION TO QUALITY & SERVICE

|   | ACAD REFERENCE NO. 845-ENG-MASTER |                  |
|---|-----------------------------------|------------------|
|   | DRAWN: R.STA.MONICA               | DATE:MAY.16/2017 |
|   | CHECKED:                          | DATE:            |
|   | SCALE: 1:1                        | SHEET 2 OF 2     |
| D | DRAWING NUMBER                    | ISSUE            |