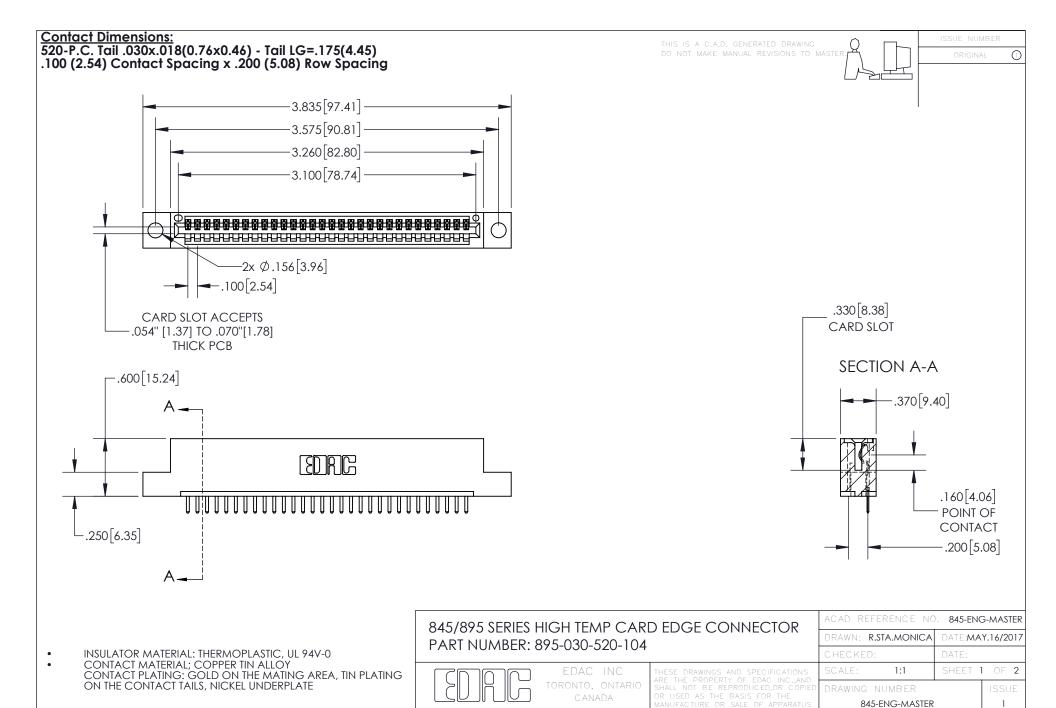

YOUR CONNECTION TO QUALITY & SERVICE

INSULATOR MATERIAL: THERMOPLASTIC POLYESTER, UL 94V-0 DAP MATERIAL AVAILABLE UPON REQUEST

**Contact Code 558** 

CONTACT MATERIAL; COPPER ALLOY CONTACT PLATING: GOLD ON THE MATING AREA, TIN PLATING ON THE CONTACT TAILS, NICKEL UNDERPLATE

## 845/895 SERIES HIGH TEMP CARD EDGE CONNECTOR CONTACT CODE 555,556,558,559,560 DIMENSIONS

YOUR CONNECTION TO QUALITY & SERVICE

Contact Code 559

|   | ACAD REFERENCE NO. 845-ENG-MASTER |                  |  |
|---|-----------------------------------|------------------|--|
|   | DRAWN: R.STA.MONICA               | DATE:MAY.16/2017 |  |
|   | CHECKED:                          | DATE:            |  |
|   | SCALE: 1:1                        | SHEET 2 OF 2     |  |
| D | DRAWING NUMBER                    | ISSUE            |  |

Contact Code 560

845-ENG-MASTER