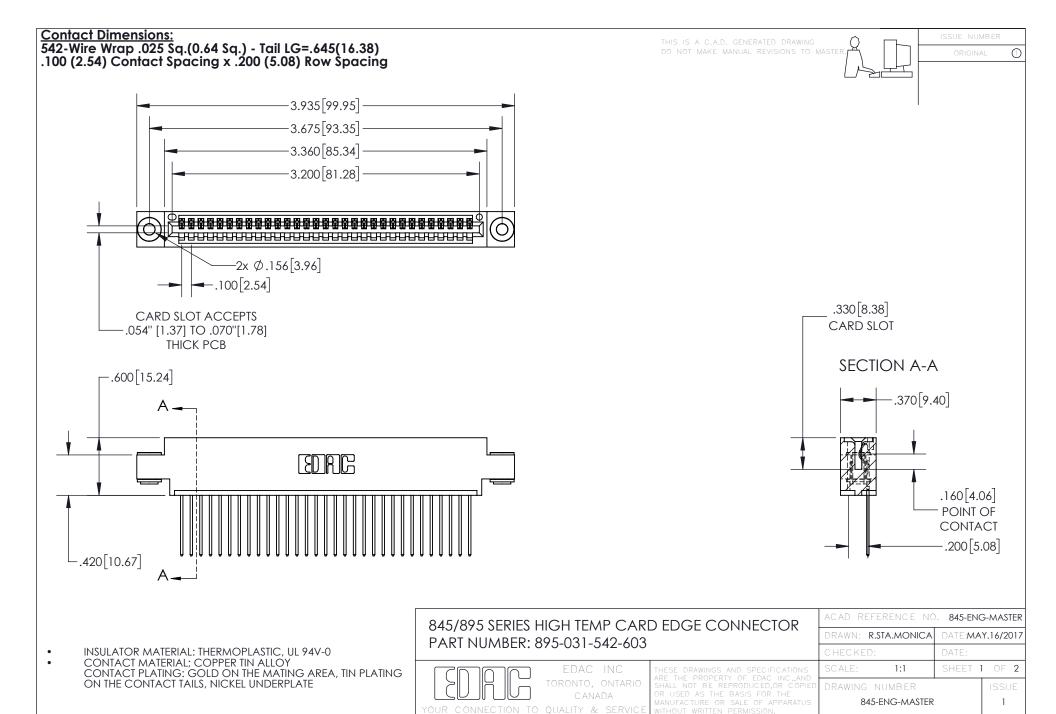

INSULATOR MATERIAL: THERMOPLASTIC POLYESTER, UL 94V-0 DAP MATERIAL AVAILABLE UPON REQUEST

**Contact Code 558** 

CONTACT MATERIAL; COPPER ALLOY CONTACT PLATING: GOLD ON THE MATING AREA, TIN PLATING ON THE CONTACT TAILS, NICKEL UNDERPLATE

## 845/895 SERIES HIGH TEMP CARD EDGE CONNECTOR CONTACT CODE 555,556,558,559,560 DIMENSIONS

YOUR CONNECTION TO QUALITY & SERVICE

Contact Code 559

|   | ACAD REFERENCE NO. 845-ENG-MASTER |                  |  |
|---|-----------------------------------|------------------|--|
|   | DRAWN: R.STA.MONICA               | DATE:MAY.16/2017 |  |
|   | CHECKED:                          | DATE:            |  |
|   | SCALE: 1:1                        | SHEET 2 OF 2     |  |
| D | DRAWING NUMBER                    | ISSUE            |  |

Contact Code 560