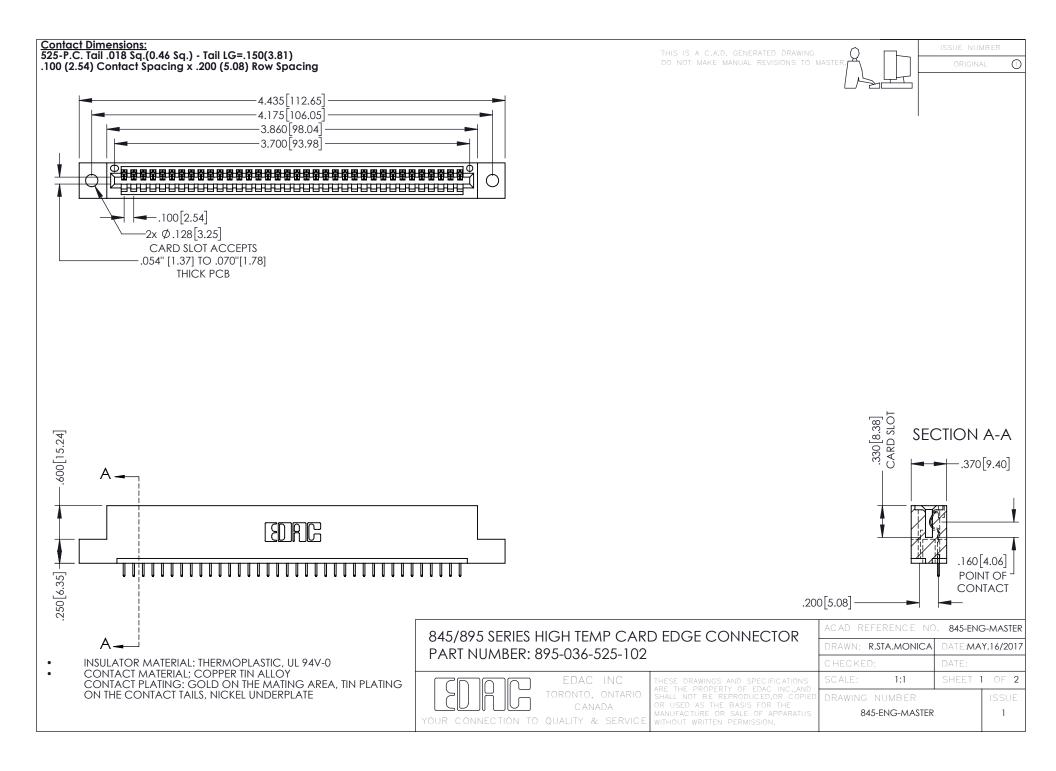

**Contact Code 558** Contact Code 559 Contact Code 560

- INSULATOR MATERIAL: THERMOPLASTIC POLYESTER, UL 94V-0 DAP MATERIAL AVAILABLE UPON REQUEST
- CONTACT MATERIAL; COPPER ALLOY

CONTACT PLATING: GOLD ON THE MATING AREA, TIN PLATING ON THE CONTACT TAILS, NICKEL UNDERPLATE

## 845/895 SERIES HIGH TEMP CARD EDGE CONNECTOR CONTACT CODE 555,556,558,559,560 DIMENSIONS

YOUR CONNECTION TO QUALITY & SERVICE

|   | ACAD REFERENCE NO. 845-ENG-MASTER |                  |
|---|-----------------------------------|------------------|
|   | DRAWN: R.STA.MONICA               | DATE:MAY.16/2017 |
|   | CHECKED:                          | DATE:            |
|   | SCALE: 1:1                        | SHEET 2 OF 2     |
| D | DRAWING NUMBER                    | ISSUE            |

845-ENG-MASTER