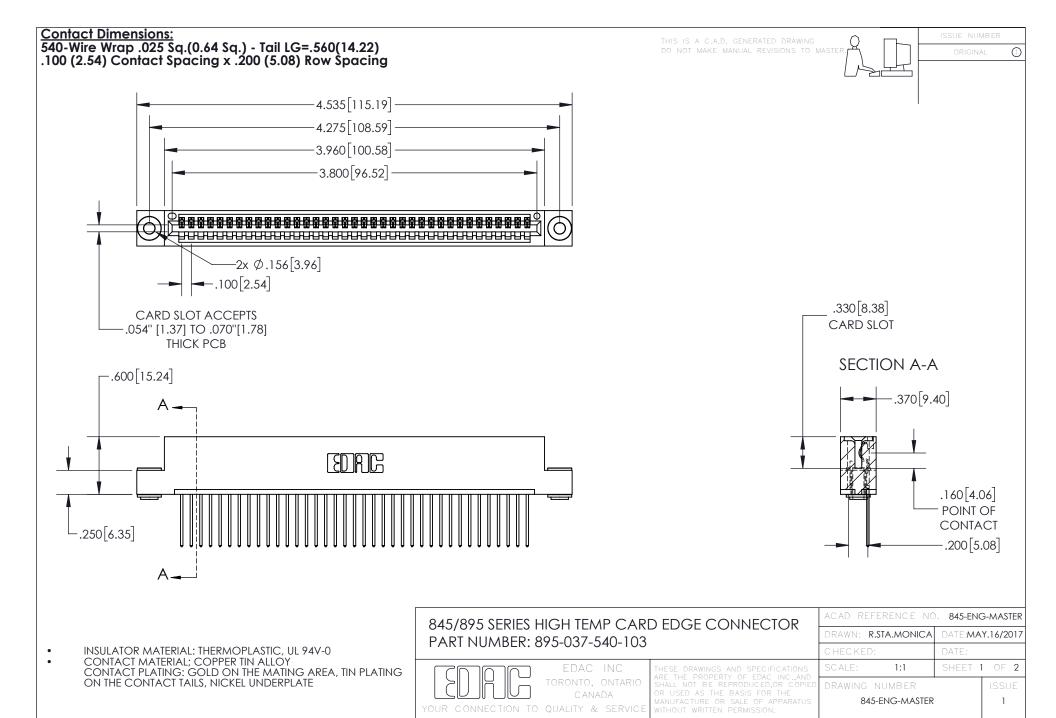

INSULATOR MATERIAL: THERMOPLASTIC POLYESTER, UL 94V-0 DAP MATERIAL AVAILABLE UPON REQUEST

**Contact Code 558** 

CONTACT MATERIAL; COPPER ALLOY CONTACT PLATING: GOLD ON THE MATING AREA, TIN PLATING ON THE CONTACT TAILS, NICKEL UNDERPLATE

## 845/895 SERIES HIGH TEMP CARD EDGE CONNECTOR CONTACT CODE 555,556,558,559,560 DIMENSIONS

YOUR CONNECTION TO QUALITY & SERVICE

Contact Code 559

|   | ACAD REFERENCE NO. 845-ENG-MASTER |                  |  |
|---|-----------------------------------|------------------|--|
|   | DRAWN: R.STA.MONICA               | DATE:MAY.16/2017 |  |
|   | CHECKED:                          | DATE:            |  |
|   | SCALE: 1:1                        | SHEET 2 OF 2     |  |
| D | DRAWING NUMBER                    | ISSUE            |  |

Contact Code 560