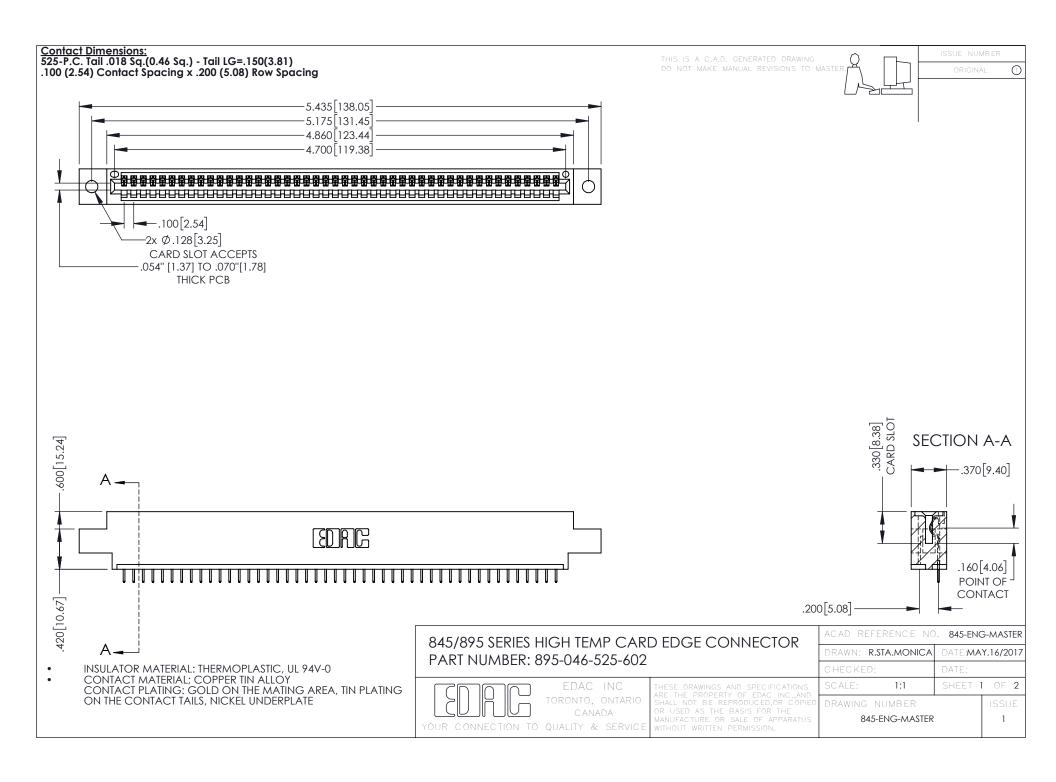

- INSULATOR MATERIAL: THERMOPLASTIC POLYESTER, UL 94V-0 DAP MATERIAL AVAILABLE UPON REQUEST
- CONTACT MATERIAL; COPPER ALLOY

**Contact Code 558** 

CONTACT PLATING: GOLD ON THE MATING AREA, TIN PLATING ON THE CONTACT TAILS, NICKEL UNDERPLATE

## 845/895 SERIES HIGH TEMP CARD EDGE CONNECTOR CONTACT CODE 555,556,558,559,560 DIMENSIONS

YOUR CONNECTION TO QUALITY & SERVICE

Contact Code 559

|   | ACAD REFERENCE NO   | . 845-ENG-MASTER |
|---|---------------------|------------------|
|   | DRAWN: R.STA.MONICA | DATE:MAY.16/2017 |
|   | CHECKED:            | DATE:            |
|   | SCALE: 1:1          | SHEET 2 OF 2     |
| D | DRAWING NUMBER      | ISSUE            |

Contact Code 560

845-ENG-MASTER