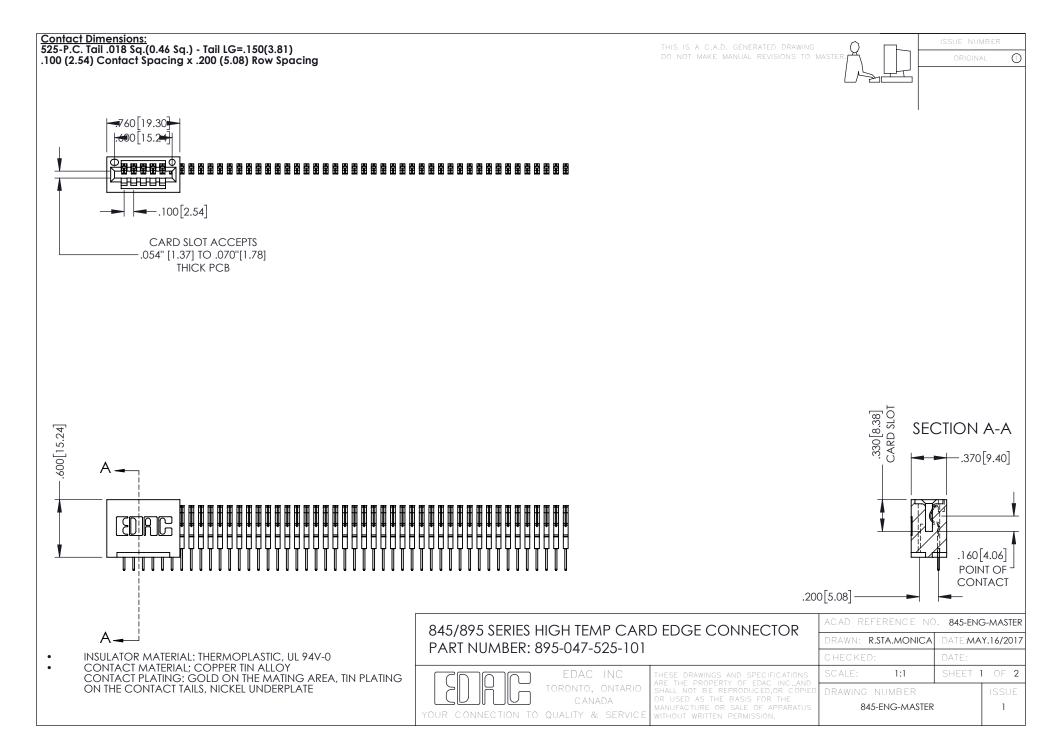

- INSULATOR MATERIAL: THERMOPLASTIC POLYESTER, UL 94V-0 DAP MATERIAL AVAILABLE UPON REQUEST
- CONTACT MATERIAL; COPPER ALLOY

**Contact Code 558** 

CONTACT PLATING: GOLD ON THE MATING AREA, TIN PLATING ON THE CONTACT TAILS, NICKEL UNDERPLATE

## 845/895 SERIES HIGH TEMP CARD EDGE CONNECTOR CONTACT CODE 555,556,558,559,560 DIMENSIONS

YOUR CONNECTION TO QUALITY & SERVICE

Contact Code 559

|   | ACAD REFERENCE NO   | . 845-ENG-MASTER |
|---|---------------------|------------------|
|   | DRAWN: R.STA.MONICA | DATE:MAY.16/2017 |
|   | CHECKED:            | DATE:            |
|   | SCALE: 1:1          | SHEET 2 OF 2     |
| D | DRAWING NUMBER      | ISSUE            |

Contact Code 560

845-ENG-MASTER