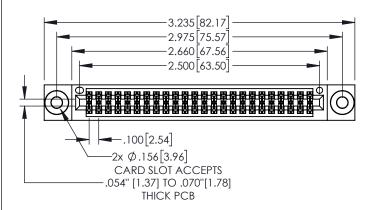

845/895 SERIES HIGH TEMP CARD EDGE CONNECTOR PART NUMBER: 895-048-525-203

YOUR CONNECTION TO QUALITY & SERVICE

| ACAD REFERENCE NO   | . 845-ENG-MASTER |
|---------------------|------------------|
| DRAWN: R.STA.MONICA | DATE:MAY.16/2017 |
| CHECKED:            | DATE:            |
| SCALE: 1:1          | SHEET 1 OF 2     |
| DRAWING NUMBER      | ISSUE            |

1

|              | .330[8.38]<br>CARD SLOT | SECT | ION A-A                             |
|--------------|-------------------------|------|-------------------------------------|
|              | SE: A                   |      | —.370[9.40]<br>—                    |
| .200[5.08] — | <u> </u>                |      | .160[4.06]<br>POINT OF -<br>CONTACT |