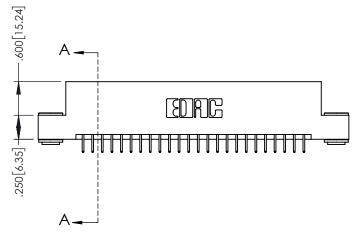

845/895 SERIES HIGH TEMP CARD EDGE CONNECTOR PART NUMBER: 895-048-525-203

YOUR CONNECTION TO QUALITY & SERVICE

| ACAD REFERENCE NO   | . 845-ENG-MASTER |
|---------------------|------------------|
| DRAWN: R.STA.MONICA | DATE:MAY.16/2017 |
| CHECKED:            | DATE:            |
| SCALE: 1:1          | SHEET 1 OF 2     |
| DRAWING NUMBER      | ISSUE            |