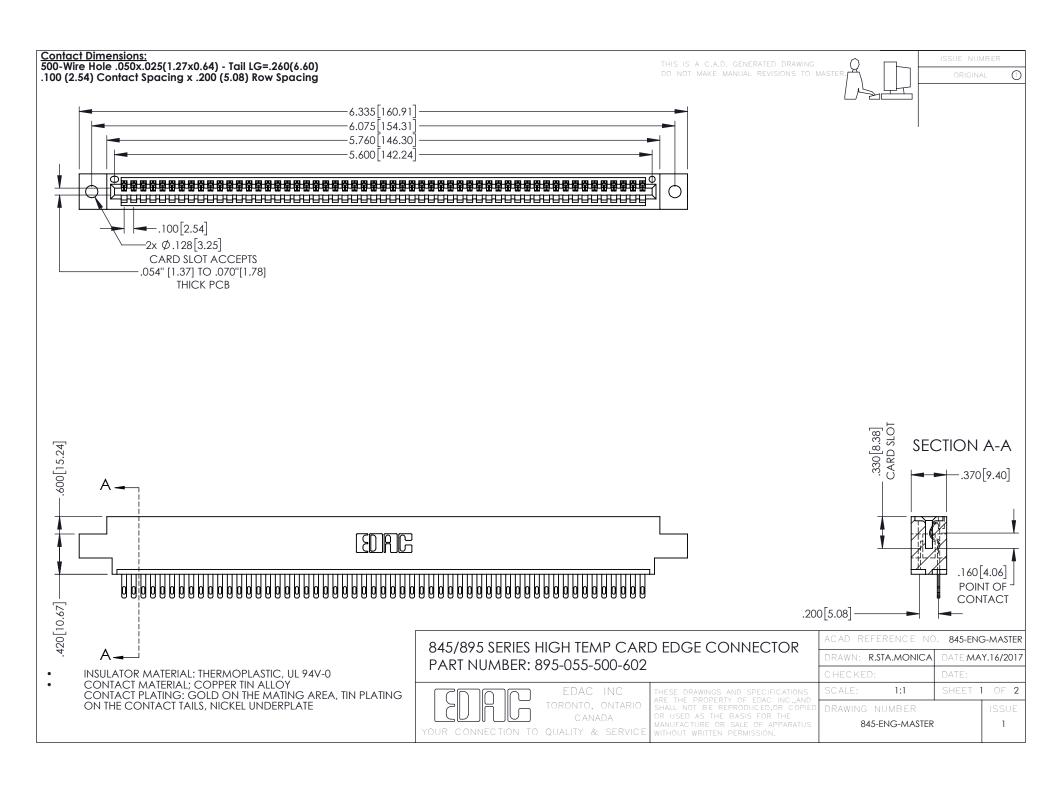

## 845/895 SERIES HIGH TEMP CARD EDGE CONNECTOR CONTACT CODE 555,556,558,559,560 DIMENSIONS

YOUR CONNECTION TO QUALITY & SERVICE

|   | ACAD REFERENCE NO. 845-ENG-MASTER |                  |
|---|-----------------------------------|------------------|
|   | DRAWN: R.STA.MONICA               | DATE:MAY.16/2017 |
|   | CHECKED:                          | DATE:            |
|   | SCALE: 1:1                        | SHEET 2 OF 2     |
| D | DRAWING NUMBER                    | ISSUE            |