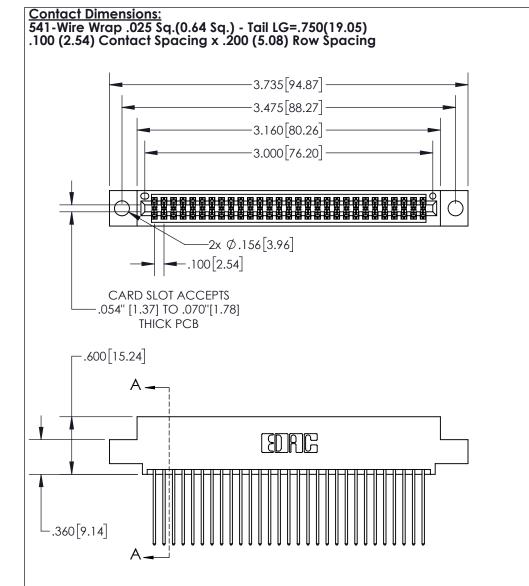

845/895 SERIES HIGH TEMP CARD EDGE CONNECTOR PART NUMBER: 895-058-541-504

YOUR CONNECTION TO QUALITY & SERVICE

DRAWN: R.STA.MONICA DATE:MAY.16/2017 1:1 SHEET 1 OF 2 845-ENG-MASTER

845-ENG-MASTER

INSULATOR MATERIAL: THERMOPLASTIC, UL 94V-0

CONTACT MATERIAL; COPPER TIN ALLOY
CONTACT PLATING: GOLD ON THE MATING AREA, TIN PLATING
ON THE CONTACT TAILS, NICKEL UNDERPLATE

- INSULATOR MATERIAL: THERMOPLASTIC POLYESTER, UL 94V-0 DAP MATERIAL AVAILABLE UPON REQUEST
- CONTACT MATERIAL; COPPER ALLOY

CONTACT PLATING: GOLD ON THE MATING AREA, TIN PLATING ON THE CONTACT TAILS, NICKEL UNDERPLATE