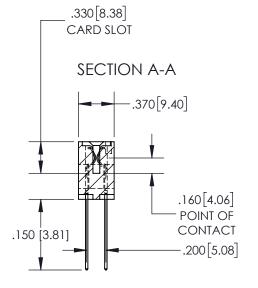

## 845/895 SERIES HIGH TEMP CARD EDGE CONNECTOR CONTACT CODE 555,556,558,559,560 DIMENSIONS

YOUR CONNECTION TO QUALITY & SERVICE

|   | ACAD REFERENCE NO   | . 845-ENG-MASTER |
|---|---------------------|------------------|
|   | DRAWN: R.STA.MONICA | DATE:MAY.16/2017 |
|   | CHECKED:            | DATE:            |
|   | SCALE: 1:1          | SHEET 2 OF 2     |
| D | DRAWING NUMBER      | ISSUE            |

845-ENG-MASTER