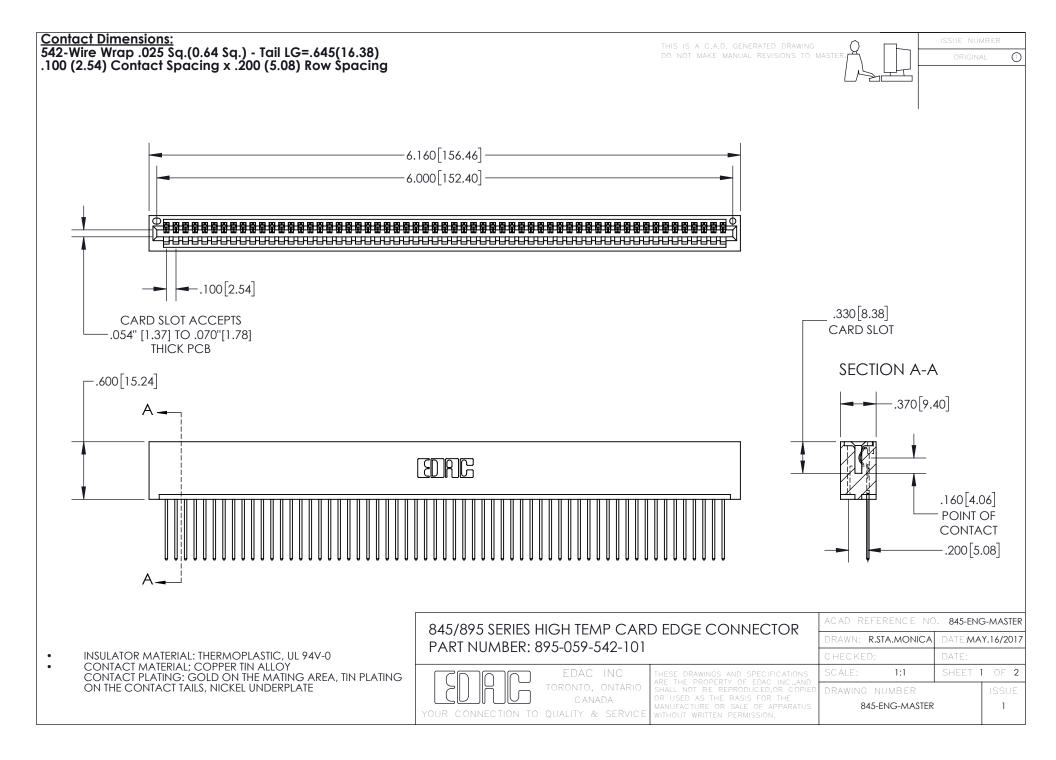

INSULATOR MATERIAL: THERMOPLASTIC POLYESTER, UL 94V-0 DAP MATERIAL AVAILABLE UPON REQUEST

**Contact Code 558** 

CONTACT MATERIAL; COPPER ALLOY CONTACT PLATING: GOLD ON THE MATING AREA, TIN PLATING ON THE CONTACT TAILS, NICKEL UNDERPLATE

## 845/895 SERIES HIGH TEMP CARD EDGE CONNECTOR CONTACT CODE 555,556,558,559,560 DIMENSIONS

YOUR CONNECTION TO QUALITY & SERVICE

Contact Code 559

|   | ACAD REFERENCE NO. 845-ENG-MASTER |                  |  |
|---|-----------------------------------|------------------|--|
|   | DRAWN: R.STA.MONICA               | DATE:MAY.16/2017 |  |
|   | CHECKED:                          | DATE:            |  |
|   | SCALE: 1:1                        | SHEET 2 OF 2     |  |
| D | DRAWING NUMBER                    | ISSUE            |  |

Contact Code 560

845-ENG-MASTER