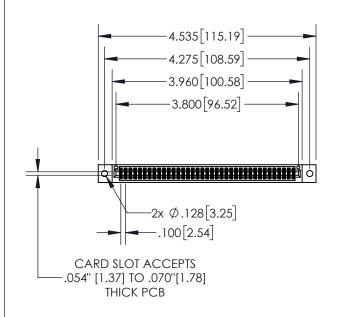

| 845/895 SERIES HIGH TEMP CARD EDGE CONNECTOR |
|----------------------------------------------|
| PART NUMBER: 895-074-540-502                 |

| ACAD REFERENCE NO. 845-ENG-MASTER |                  |  |
|-----------------------------------|------------------|--|
| DRAWN: R.STA.MONICA               | DATE:MAY.16/2017 |  |
| CHECKED:                          | DATE:            |  |
| SCALE: 1:2                        | SHEET 1 OF 2     |  |
| DRAWING NUMBER                    | ISSUE            |  |