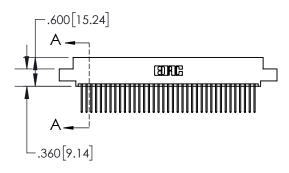

1

| .330[8.38]<br>CARD SLOT                      |  |  |  |
|----------------------------------------------|--|--|--|
| .370[9.40]                                   |  |  |  |
| SECTION A-A                                  |  |  |  |
| .160[4.06]<br>150 [3.81] POINT OF<br>CONTACT |  |  |  |
|                                              |  |  |  |