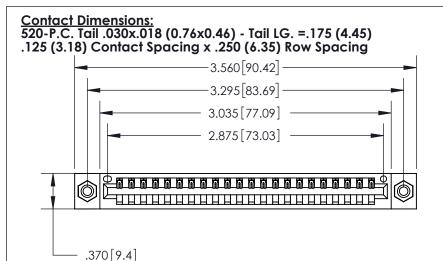

**Contact Code 560** 

INSULATOR MATERIAL: THERMOPLASTIC POLYESTER, UL 94V-0 CONTACT MATERIAL; COPPER, NICKEL, TIN ALLOY CA-725 CONTACT PLATING: GOLD ON THE MATING AREA, TIN-LEAD ON THE CONTACT TAILS, NICKEL UNDERPLATE

## 846/896 SERIES HIGH TEMP CARD EDGE CONNECTOR CONTACT CODE 555,556,558,559,560 DIMENSIONS

.150 [3.81]

YOUR CONNECTION TO QUALITY & SERVICE

**Contact Code 559** 

**EDAC INC** TORONTO, ONTARIO CANADA

THESE DRAWINGS AND SPECIFICATIONS ARE THE PROPERTY OF EDAC INC.,AND SHALL NOT BE REPRODUCED, OR COPIED OR USED AS THE BASIS FOR THE MANUFACTURE OR SALE OF APPARATUS WITHOUT WRITTEN PERMISSION.