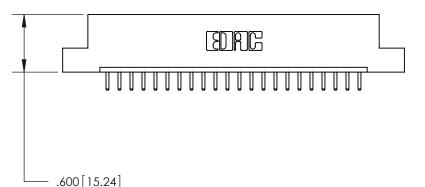

PART NUMBER: 896-022-520-108

THIS IS A C.A.D. GENERATED DRAWING DO NOT MAKE MANUAL REVISIONS TO MASTER.

ISSUE NUMBER

.165[4.19]

.375 [9.54]

ORIGINAL

1

.060 [1.52] .125(3.18) to .210(5.33) **Outside Tails** .125(3.18) to .210(5.33) **Outside Tails** 