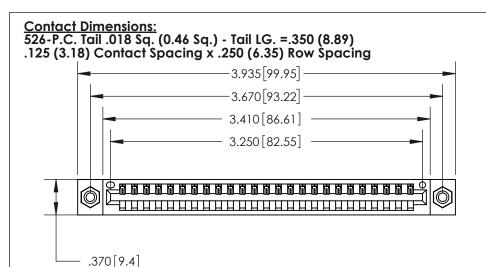

ISSUE NUMBER

ORIGINAL

Card Slot Accepts .054 [1.37] to .070 [1.78] Thick P.C. Board .330 [8.38] Card Slot .160 [4.07] Point of Contact -

INSULATOR MATERIAL: THERMOPLASTIC POLYESTER, UL 94V-0 CONTACT MATERIAL; COPPER, NICKEL, TIN ALLOY CA-725 CONTACT PLATING: GOLD ON THE MATING AREA, TIN-LEAD ON THE CONTACT TAILS, NICKEL UNDERPLATE

846/896 SERIES HIGH TEMP CARD EDGE CONNECTOR PART NUMBER: 896-025-526-608

YOUR CONNECTION TO QUALITY & SERVICE

**EDAC INC** TORONTO, ONTARIO CANADA

THESE DRAWINGS AND SPECIFICATIONS ARE THE PROPERTY OF EDAC INC.,AND SHALL NOT BE REPRODUCED, OR COPIED OR USED AS THE BASIS FOR THE MANUFACTURE OR SALE OF APPARATUS WITHOUT WRITTEN PERMISSION.

|  | ACAD REFERENCE NO. | 846-ENG-MASTER   |  |
|--|--------------------|------------------|--|
|  | DRAWN: J.LEE       | DATE: APR. 22/09 |  |
|  | CHECKED:           | DATE:            |  |
|  | SCALE: 1:1         | SHEET 1 OF 2     |  |
|  | DRAWING NUMBER     | ISSUE            |  |
|  | 846-ENG-MASTER     | 1                |  |