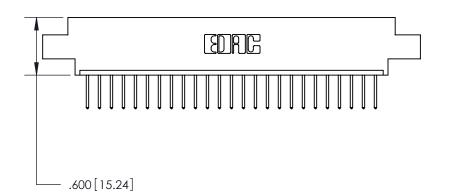

ISSUE NUMBER

ORIGINAL

Card Slot Accepts .054 [1.37] to .070 [1.78] Thick P.C. Board .330 [8.38] Card Slot .160 [4.07] Point of Contact -

INSULATOR MATERIAL: THERMOPLASTIC POLYESTER, UL 94V-0 CONTACT MATERIAL; COPPER, NICKEL, TIN ALLOY CA-725 CONTACT PLATING: GOLD ON THE MATING AREA, TIN-LEAD ON THE CONTACT TAILS, NICKEL UNDERPLATE

846/896 SERIES HIGH TEMP CARD EDGE CONNECTOR PART NUMBER: 896-025-526-608

YOUR CONNECTION TO QUALITY & SERVICE

**EDAC INC** TORONTO, ONTARIO CANADA

THESE DRAWINGS AND SPECIFICATIONS ARE THE PROPERTY OF EDAC INC.,AND SHALL NOT BE REPRODUCED, OR COPIED OR USED AS THE BASIS FOR THE MANUFACTURE OR SALE OF APPARATUS WITHOUT WRITTEN PERMISSION.

|  | ACAD REFERENCE NO. | 846-ENG-MASTER   |  |
|--|--------------------|------------------|--|
|  | DRAWN: J.LEE       | DATE: APR. 22/09 |  |
|  | CHECKED:           | DATE:            |  |
|  | SCALE: 1:1         | SHEET 1 OF 2     |  |
|  | DRAWING NUMBER     | ISSUE            |  |
|  | 846-ENG-MASTER     | 1                |  |