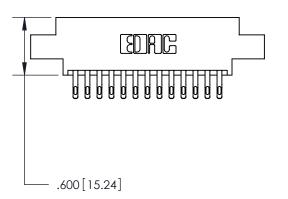

THIS IS A C.A.D. GENERATED DRAWING DO NOT MAKE MANUAL REVISIONS TO MASTER.

ISSUE NUMBER ORIGINAL

846/896 SERIES HIGH TEMP CARD EDGE CONNECTOR PART NUMBER: 896-026-555-802

**EDAC INC** TORONTO, ONTARIO CANADA

THESE DRAWINGS AND SPECIFICATIONS ARE THE PROPERTY OF EDAC INC.,AND SHALL NOT BE REPRODUCED, OR COPIED OR USED AS THE BASIS FOR THE MANUFACTURE OR SALE OF APPARATUS WITHOUT WRITTEN PERMISSION.

| ACAD REFERENCE NO. | 846-ENG-MASTER   |
|--------------------|------------------|
| DRAWN: J.LEE       | DATE: APR. 22/09 |
| CHECKED:           | DATE:            |
| SCALE: 1:1         | SHEET 1 OF 2     |
| DRAWING NUMBER     | ISSUE            |
| 846-ENG-MASTER     | 1                |