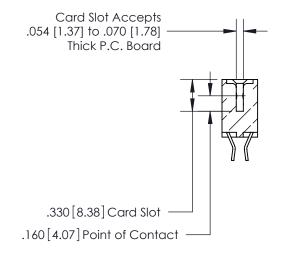

<u>Contact Dimensions:</u> 555-Extender Board Bend (Code 500 Contacts) See Sheet 2 for Contact Code 555, 556, 558, 559, 560 Dimensions

INSULATOR MATERIAL: THERMOPLASTIC POLYESTER, UL 94V-0 CONTACT MATERIAL; COPPER, NICKEL, TIN ALLOY CA-725 CONTACT PLATING: GOLD ON THE MATING AREA, TIN-LEAD ON THE CONTACT TAILS, NICKEL UNDERPLATE

**Contact Code 560** 

INSULATOR MATERIAL: THERMOPLASTIC POLYESTER, UL 94V-0 CONTACT MATERIAL; COPPER, NICKEL, TIN ALLOY CA-725 CONTACT PLATING: GOLD ON THE MATING AREA, TIN-LEAD ON THE CONTACT TAILS, NICKEL UNDERPLATE

**Contact Code 558** 

## 846/896 SERIES HIGH TEMP CARD EDGE CONNECTOR CONTACT CODE 555,556,558,559,560 DIMENSIONS

.150 [3.81]

YOUR CONNECTION TO QUALITY & SERVICE

**Contact Code 559** 

**EDAC INC** TORONTO, ONTARIO CANADA

THESE DRAWINGS AND SPECIFICATIONS ARE THE PROPERTY OF EDAC INC.,AND SHALL NOT BE REPRODUCED, OR COPIED OR USED AS THE BASIS FOR THE MANUFACTURE OR SALE OF APPARATUS WITHOUT WRITTEN PERMISSION.