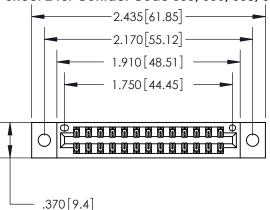

THIS IS A C.A.D. GENERATED DRAWING DO NOT MAKE MANUAL REVISIONS TO MASTER.

ISSUE NUMBER ORIGINAL

846/896 SERIES HIGH TEMP CARD EDGE CONNECTOR PART NUMBER: 896-026-555-802

**EDAC INC** TORONTO, ONTARIO CANADA

THESE DRAWINGS AND SPECIFICATIONS ARE THE PROPERTY OF EDAC INC.,AND SHALL NOT BE REPRODUCED, OR COPIED OR USED AS THE BASIS FOR THE MANUFACTURE OR SALE OF APPARATUS WITHOUT WRITTEN PERMISSION.

| ACAD REFERENCE NO. | 846-ENG-MASTER   |
|--------------------|------------------|
| DRAWN: J.LEE       | DATE: APR. 22/09 |
| CHECKED:           | DATE:            |
| SCALE: 1:1         | SHEET 1 OF 2     |
| DRAWING NUMBER     | ISSUE            |
| 846-ENG-MASTER     | 1                |