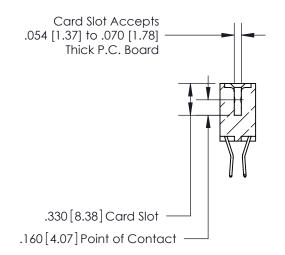

<u>Contact Dimensions:</u> 560-Extender Board Bend (Code 523 Contacts) See Sheet 2 for Contact Code 555, 556, 558, 559, 560 Dimensions

- INSULATOR MATERIAL: THERMOPLASTIC POLYESTER, UL 94V-0 CONTACT MATERIAL; COPPER, NICKEL, TIN ALLOY CA-725
- CONTACT PLATING: GOLD ON THE MATING AREA, TIN-LEAD ON THE CONTACT TAILS, NICKEL UNDERPLATE

**Contact Code 560** 

INSULATOR MATERIAL: THERMOPLASTIC POLYESTER, UL 94V-0 CONTACT MATERIAL; COPPER, NICKEL, TIN ALLOY CA-725 CONTACT PLATING: GOLD ON THE MATING AREA, TIN-LEAD ON THE CONTACT TAILS, NICKEL UNDERPLATE