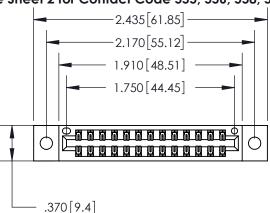

<u>Contact Dimensions:</u> 560-Extender Board Bend (Code 523 Contacts) See Sheet 2 for Contact Code 555, 556, 558, 559, 560 Dimensions

- INSULATOR MATERIAL: THERMOPLASTIC POLYESTER, UL 94V-0 CONTACT MATERIAL; COPPER, NICKEL, TIN ALLOY CA-725
- CONTACT PLATING: GOLD ON THE MATING AREA, TIN-LEAD ON THE CONTACT TAILS, NICKEL UNDERPLATE

## 846/896 SERIES HIGH TEMP CARD EDGE CONNECTOR CONTACT CODE 555,556,558,559,560 DIMENSIONS

.150 [3.81]

YOUR CONNECTION TO QUALITY & SERVICE

**Contact Code 559** 

**EDAC INC** TORONTO, ONTARIO CANADA

THESE DRAWINGS AND SPECIFICATIONS ARE THE PROPERTY OF EDAC INC.,AND SHALL NOT BE REPRODUCED, OR COPIED OR USED AS THE BASIS FOR THE MANUFACTURE OR SALE OF APPARATUS WITHOUT WRITTEN PERMISSION.