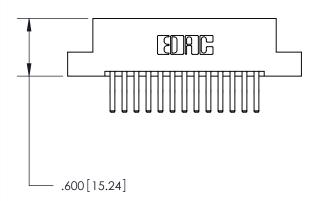

THIS IS A C.A.D. GENERATED DRAWING DO NOT MAKE MANUAL REVISIONS TO MASTER.

846/896 SERIES HIGH TEMP CARD EDGE CONNECTOR PART NUMBER: 896-026-560-202

**EDAC INC** TORONTO, ONTARIO CANADA

THESE DRAWINGS AND SPECIFICATIONS ARE THE PROPERTY OF EDAC INC.,AND SHALL NOT BE REPRODUCED, OR COPIED OR USED AS THE BASIS FOR THE MANUFACTURE OR SALE OF APPARATUS WITHOUT WRITTEN PERMISSION.