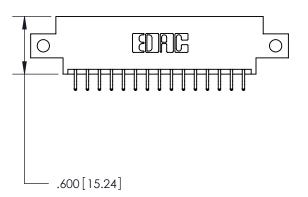

THIS IS A C.A.D. GENERATED DRAWING DO NOT MAKE MANUAL REVISIONS TO MASTER.

ORIGINAL

846/896 SERIES HIGH TEMP CARD EDGE CONNECTOR PART NUMBER: 896-030-556-812

**EDAC INC** TORONTO, ONTARIO CANADA

THESE DRAWINGS AND SPECIFICATIONS ARE THE PROPERTY OF EDAC INC., AND SHALL NOT BE REPRODUCED, OR COPIED OR USED AS THE BASIS FOR THE MANUFACTURE OR SALE OF APPARATUS WITHOUT WRITTEN PERMISSION.

THIS IS A C.A.D. GENERATED DRAWING DO NOT MAKE MANUAL REVISIONS TO MASTER.

ISSUE NUMBER

.165[4.19]

.375 [9.54]

ORIGINAL

1

.060 [1.52] .125(3.18) to .210(5.33) **Outside Tails** .125(3.18) to .210(5.33) **Outside Tails** 