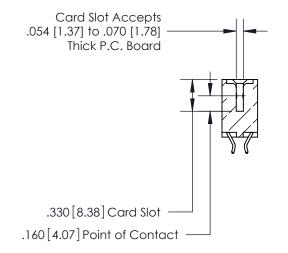

## 846/896 SERIES HIGH TEMP CARD EDGE CONNECTOR CONTACT CODE 555,556,558,559,560 DIMENSIONS

.150 [3.81]

YOUR CONNECTION TO QUALITY & SERVICE

**Contact Code 559** 

**EDAC INC** TORONTO, ONTARIO CANADA

THESE DRAWINGS AND SPECIFICATIONS ARE THE PROPERTY OF EDAC INC.,AND SHALL NOT BE REPRODUCED, OR COPIED OR USED AS THE BASIS FOR THE MANUFACTURE OR SALE OF APPARATUS WITHOUT WRITTEN PERMISSION.