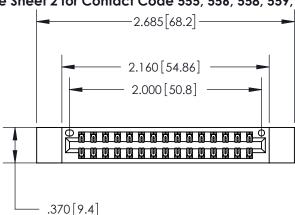

<u>Contact Dimensions:</u> 556-Extender Board Bend (Code 520 Contacts) See Sheet 2 for Contact Code 555, 556, 558, 559, 560 Dimensions

INSULATOR MATERIAL: THERMOPLASTIC POLYESTER, UL 94V-0 CONTACT MATERIAL; COPPER, NICKEL, TIN ALLOY CA-725 CONTACT PLATING: GOLD ON THE MATING AREA, TIN-LEAD ON THE CONTACT TAILS, NICKEL UNDERPLATE

THIS IS A C.A.D. GENERATED DRAWING DO NOT MAKE MANUAL REVISIONS TO MASTER.

ORIGINAL

846/896 SERIES HIGH TEMP CARD EDGE CONNECTOR PART NUMBER: 896-030-556-812

**EDAC INC** TORONTO, ONTARIO CANADA

THESE DRAWINGS AND SPECIFICATIONS ARE THE PROPERTY OF EDAC INC., AND SHALL NOT BE REPRODUCED, OR COPIED OR USED AS THE BASIS FOR THE MANUFACTURE OR SALE OF APPARATUS WITHOUT WRITTEN PERMISSION.