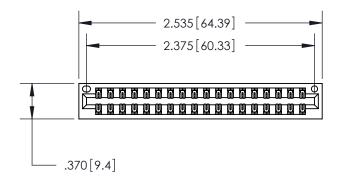

<u>Contact Dimensions:</u> 560-Extender Board Bend (Code 523 Contacts) See Sheet 2 for Contact Code 555, 556, 558, 559, 560 Dimensions

THIS IS A C.A.D. GENERATED DRAWING DO NOT MAKE MANUAL REVISIONS TO MASTER.

846/896 SERIES HIGH TEMP CARD EDGE CONNECTOR PART NUMBER: 896-036-560-201

YOUR CONNECTION TO QUALITY & SERVICE

**EDAC INC** TORONTO, ONTARIO CANADA

THESE DRAWINGS AND SPECIFICATIONS ARE THE PROPERTY OF EDAC INC.,AND SHALL NOT BE REPRODUCED, OR COPIED OR USED AS THE BASIS FOR THE MANUFACTURE OR SALE OF APPARATUS WITHOUT WRITTEN PERMISSION.