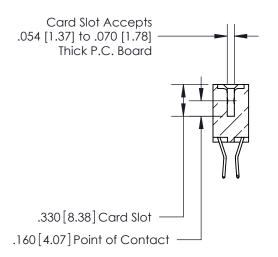

.165[4.19] .375 [9.54] .125(3.18) to .210(5.33) .125(3.18) to .210(5.33)

**Contact Code 558** 

**Contact Code 559** 

**Contact Code 560** 

INSULATOR MATERIAL: THERMOPLASTIC POLYESTER, UL 94V-0 CONTACT MATERIAL; COPPER, NICKEL, TIN ALLOY CA-725 CONTACT PLATING: GOLD ON THE MATING AREA, TIN-LEAD ON THE CONTACT TAILS, NICKEL UNDERPLATE

## 846/896 SERIES HIGH TEMP CARD EDGE CONNECTOR CONTACT CODE 555,556,558,559,560 DIMENSIONS

YOUR CONNECTION TO QUALITY & SERVICE

**EDAC INC** TORONTO, ONTARIO CANADA

THESE DRAWINGS AND SPECIFICATIONS ARE THE PROPERTY OF EDAC INC.,AND SHALL NOT BE REPRODUCED, OR COPIED OR USED AS THE BASIS FOR THE MANUFACTURE OR SALE OF APPARATUS WITHOUT WRITTEN PERMISSION.