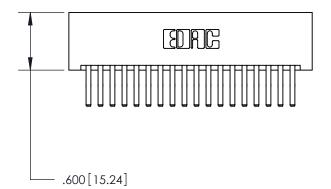

<u>Contact Dimensions:</u> 560-Extender Board Bend (Code 523 Contacts) See Sheet 2 for Contact Code 555, 556, 558, 559, 560 Dimensions

THIS IS A C.A.D. GENERATED DRAWING DO NOT MAKE MANUAL REVISIONS TO MASTER.

846/896 SERIES HIGH TEMP CARD EDGE CONNECTOR PART NUMBER: 896-036-560-201

YOUR CONNECTION TO QUALITY & SERVICE

**EDAC INC** TORONTO, ONTARIO CANADA

THESE DRAWINGS AND SPECIFICATIONS ARE THE PROPERTY OF EDAC INC.,AND SHALL NOT BE REPRODUCED, OR COPIED OR USED AS THE BASIS FOR THE MANUFACTURE OR SALE OF APPARATUS WITHOUT WRITTEN PERMISSION.