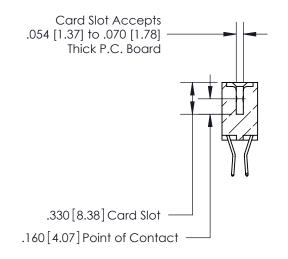

THIS IS A C.A.D. GENERATED DRAWING DO NOT MAKE MANUAL REVISIONS TO MASTER.

ORIGINAL

INSULATOR MATERIAL: THERMOPLASTIC POLYESTER, UL 94V-0 CONTACT MATERIAL; COPPER, NICKEL, TIN ALLOY CA-725 CONTACT PLATING: GOLD ON THE MATING AREA, TIN-LEAD

ON THE CONTACT TAILS, NICKEL UNDERPLATE

846/896 SERIES HIGH TEMP CARD EDGE CONNECTOR PART NUMBER: 896-064-560-203

YOUR CONNECTION TO QUALITY & SERVICE

**EDAC INC** TORONTO, ONTARIO CANADA

THESE DRAWINGS AND SPECIFICATIONS ARE THE PROPERTY OF EDAC INC.,AND SHALL NOT BE REPRODUCED, OR COPIED OR USED AS THE BASIS FOR THE MANUFACTURE OR SALE OF APPARATUS WITHOUT WRITTEN PERMISSION.