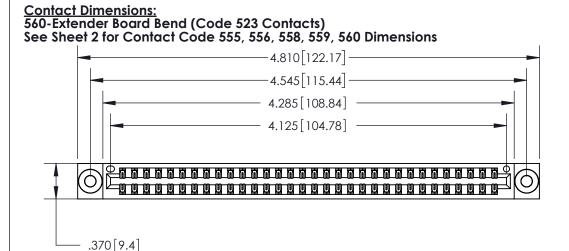

## 846/896 SERIES HIGH TEMP CARD EDGE CONNECTOR CONTACT CODE 555,556,558,559,560 DIMENSIONS

YOUR CONNECTION TO QUALITY & SERVICE

**EDAC INC** TORONTO, ONTARIO CANADA

THESE DRAWINGS AND SPECIFICATIONS ARE THE PROPERTY OF EDAC INC.,AND SHALL NOT BE REPRODUCED, OR COPIED OR USED AS THE BASIS FOR THE MANUFACTURE OR SALE OF APPARATUS WITHOUT WRITTEN PERMISSION.