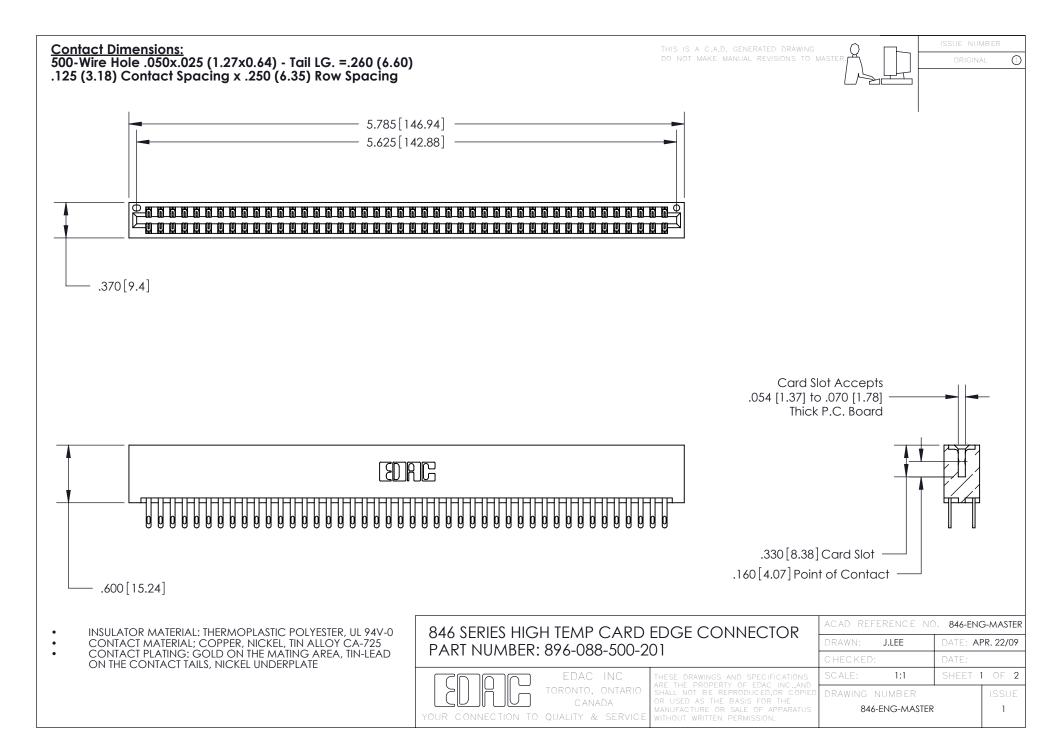

1

.165 [4.19] .375 [9.54] .125(3.18) to .210(5.33) .125(3.18) to .210(5.33)

**Contact Code 558** 

**Contact Code 559** 

**Contact Code 560** 

INSULATOR MATERIAL: THERMOPLASTIC POLYESTER, UL 94V-0 CONTACT MATERIAL; COPPER, NICKEL, TIN ALLOY CA-725 CONTACT PLATING: GOLD ON THE MATING AREA, TIN-LEAD ON THE CONTACT TAILS, NICKEL UNDERPLATE

846 SERIES HIGH TEMP CARD EDGE CONNECTOR CONTACT CODE 555,556,558,559,560 DIMENSIONS

YOUR CONNECTION TO QUALITY & SERVICE

**Outside Tails** 

**Outside Tails** 

|   | ACAD REFERENCE NO. 846-ENG-MASTER |                  |
|---|-----------------------------------|------------------|
|   | DRAWN: J.LEE                      | DATE: APR. 22/09 |
|   | CHECKED:                          | DATE:            |
|   | SCALE: 1:1                        | SHEET 2 OF 2     |
| 0 | DRAWING NUMBER                    | ISSUE            |

846-ENG-MASTER