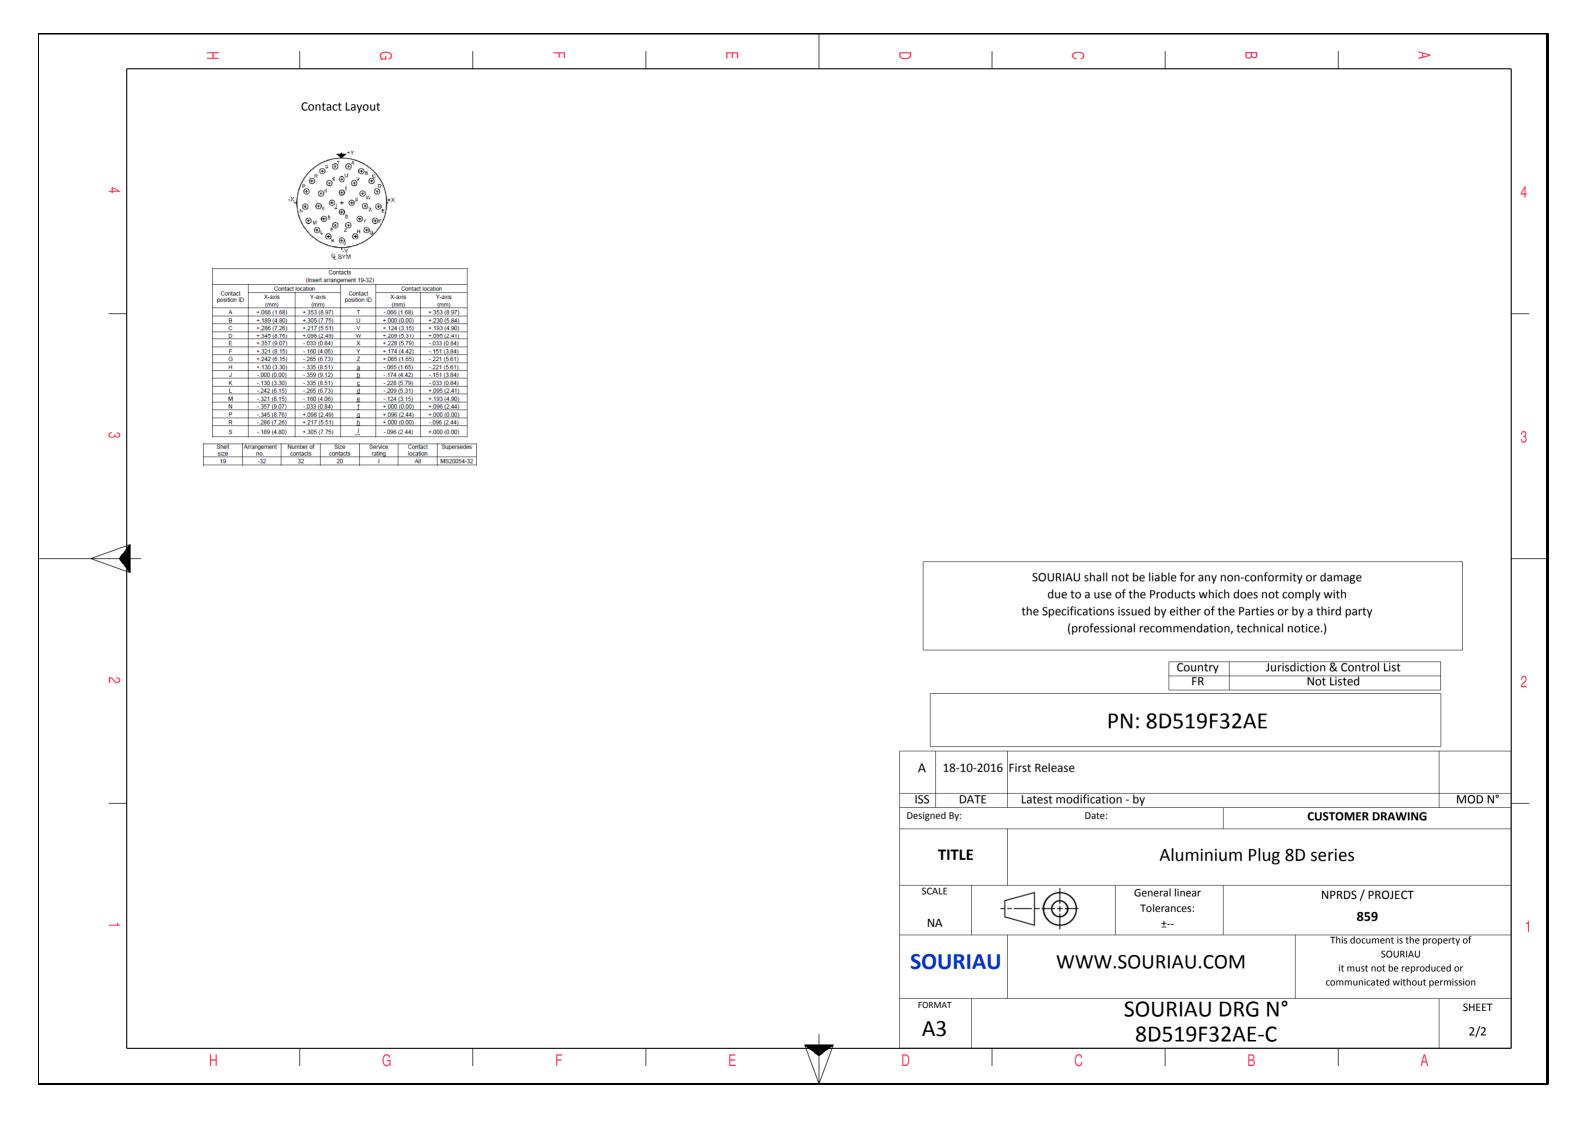

| ר ו ת                                                                                                                                                                                                               | n m                                |              | 0                                                                                                                                                           | ₩                                                                                          | ₽                                                       | ] |
|---------------------------------------------------------------------------------------------------------------------------------------------------------------------------------------------------------------------|------------------------------------|--------------|-------------------------------------------------------------------------------------------------------------------------------------------------------------|--------------------------------------------------------------------------------------------|---------------------------------------------------------|---|
| A Z                                                                                                                                                                                                                 |                                    |              |                                                                                                                                                             |                                                                                            |                                                         | 4 |
|                                                                                                                                                                                                                     |                                    |              | LAYOUT SHOWN AS E                                                                                                                                           | XAMPLE                                                                                     | -                                                       | 3 |
| к                                                                                                                                                                                                                   | eying Shown as example             |              |                                                                                                                                                             |                                                                                            |                                                         |   |
| CHARACTERISTICS                                                                                                                                                                                                     | Connector dimension                |              |                                                                                                                                                             |                                                                                            |                                                         |   |
| -Standard : Based on MIL-DTL-38999 Series III                                                                                                                                                                       | Dim Nominal                        |              |                                                                                                                                                             |                                                                                            |                                                         |   |
| -Shell Material : Aluminium<br>-Shell Plating : Nickel<br>-Insulator : Thermoplastic<br>-Contacts : Copper Alloy<br>-Seals & Grommet : Silicon Elastomer<br>-Contact Plating : Gold over copper Alloy 0.8µm minimum | ØS38.5 MaxZ31 MaxVV THREADM28x1-6g |              | SOURIAU shall not be liable for an<br>due to a use of the Products wh<br>the Specifications issued by either o<br>(professional recommendat<br>Countr<br>FR | hich does not comply with<br>f the Parties or by a third party<br>tion, technical notice.) | List                                                    | 2 |
| -Durability : 500 Mating cycles<br>-Delivered with Souriau contacts and Accessories                                                                                                                                 |                                    |              | PN: 8D519                                                                                                                                                   |                                                                                            |                                                         |   |
| -Temperature Range - 65°C to +200°C<br>-Salt Spray : 48 hours                                                                                                                                                       |                                    | A 18-10-2016 | First Release                                                                                                                                               |                                                                                            |                                                         |   |
|                                                                                                                                                                                                                     |                                    | ISS DATE     | Latest modification - by                                                                                                                                    |                                                                                            | MOD N°                                                  |   |
|                                                                                                                                                                                                                     |                                    | Designed By: | Date:                                                                                                                                                       | CUSTOMER DR                                                                                |                                                         |   |
|                                                                                                                                                                                                                     |                                    | TITLE        | Aluminium Plug 8D series                                                                                                                                    |                                                                                            |                                                         |   |
| ASIC SERIES: 8D 5 - 19 F 32<br>SHELL TYPE : Plug with RFI Shielding                                                                                                                                                 | A E                                | SCALE -{     | General linear<br>Tolerances:<br>±                                                                                                                          | NPRDS / PRO<br><b>859</b>                                                                  |                                                         | 1 |
| CONTACT TYPE : Standard Crimp Contact                                                                                                                                                                               |                                    | SOURIAU      | WWW.SOURIAU.C                                                                                                                                               | COM it must not                                                                            | ent is the property of<br>SOURIAU<br>t be reproduced or |   |
| SHELL SIZE : 19                                                                                                                                                                                                     | CONTACT TYPE : PIN(500 Matings)    | EORMAT       | COUDIA:                                                                                                                                                     |                                                                                            | ed without permission                                   | - |
| PLATING : F = Nickel                                                                                                                                                                                                | CONTACT LAYOUT : 19-32             | FORMAT<br>A3 | SOURIAU                                                                                                                                                     |                                                                                            | SHEET                                                   |   |
|                                                                                                                                                                                                                     | _                                  |              | 8D519F3                                                                                                                                                     |                                                                                            | 1/2                                                     | J |
| H I G I F                                                                                                                                                                                                           | E T                                | D            | C                                                                                                                                                           | B                                                                                          | А                                                       |   |