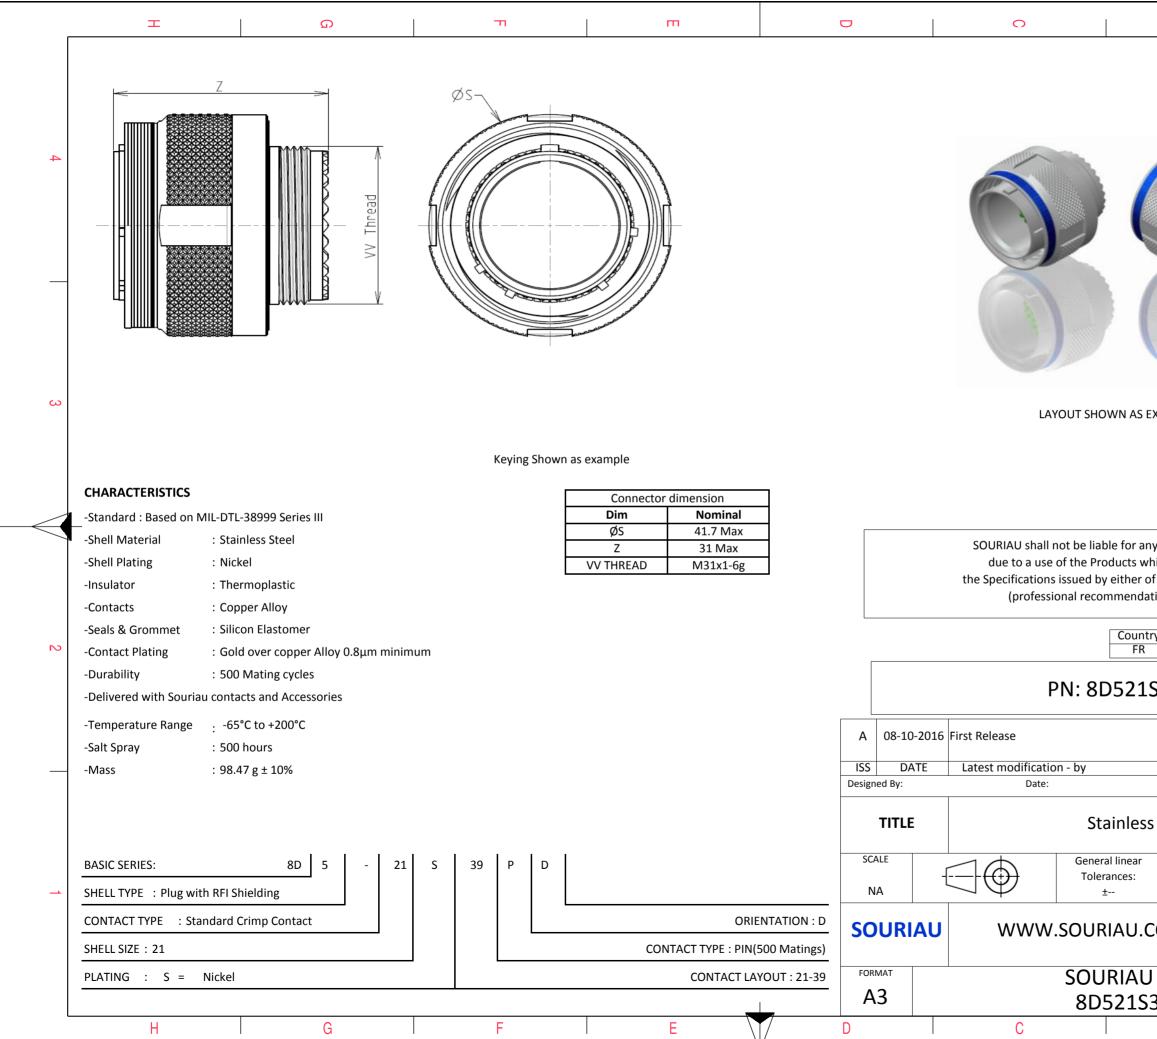

| Φ                                                                                                                                      | Þ                                                                                                                     |        |   |
|----------------------------------------------------------------------------------------------------------------------------------------|-----------------------------------------------------------------------------------------------------------------------|--------|---|
|                                                                                                                                        |                                                                                                                       |        |   |
|                                                                                                                                        |                                                                                                                       |        |   |
| AS EXAMPLE                                                                                                                             |                                                                                                                       |        | 3 |
|                                                                                                                                        |                                                                                                                       |        |   |
| r any non-conformity or damage<br>s which does not comply with<br>er of the Parties or by a third party<br>ndation, technical notice.) |                                                                                                                       |        |   |
| untry Juris<br>FR                                                                                                                      | y Jurisdiction & Control List<br>Not Listed                                                                           |        |   |
| 1S39PD                                                                                                                                 |                                                                                                                       |        |   |
|                                                                                                                                        |                                                                                                                       |        |   |
|                                                                                                                                        | CUSTOMER DRAWING                                                                                                      | MOD N° |   |
| ess Steel Plug 8D series                                                                                                               |                                                                                                                       |        |   |
| ar                                                                                                                                     | NPRDS / PROJECT                                                                                                       |        |   |
|                                                                                                                                        | 859                                                                                                                   |        |   |
| J.COM                                                                                                                                  | COM<br>This document is the property of<br>SOURIAU<br>it must not be reproduced or<br>communicated without permission |        |   |
| U DRG N°                                                                                                                               |                                                                                                                       | SHEET  |   |
| <u>S39PD-C</u>                                                                                                                         | A                                                                                                                     | 1/2    |   |
| _                                                                                                                                      |                                                                                                                       |        |   |