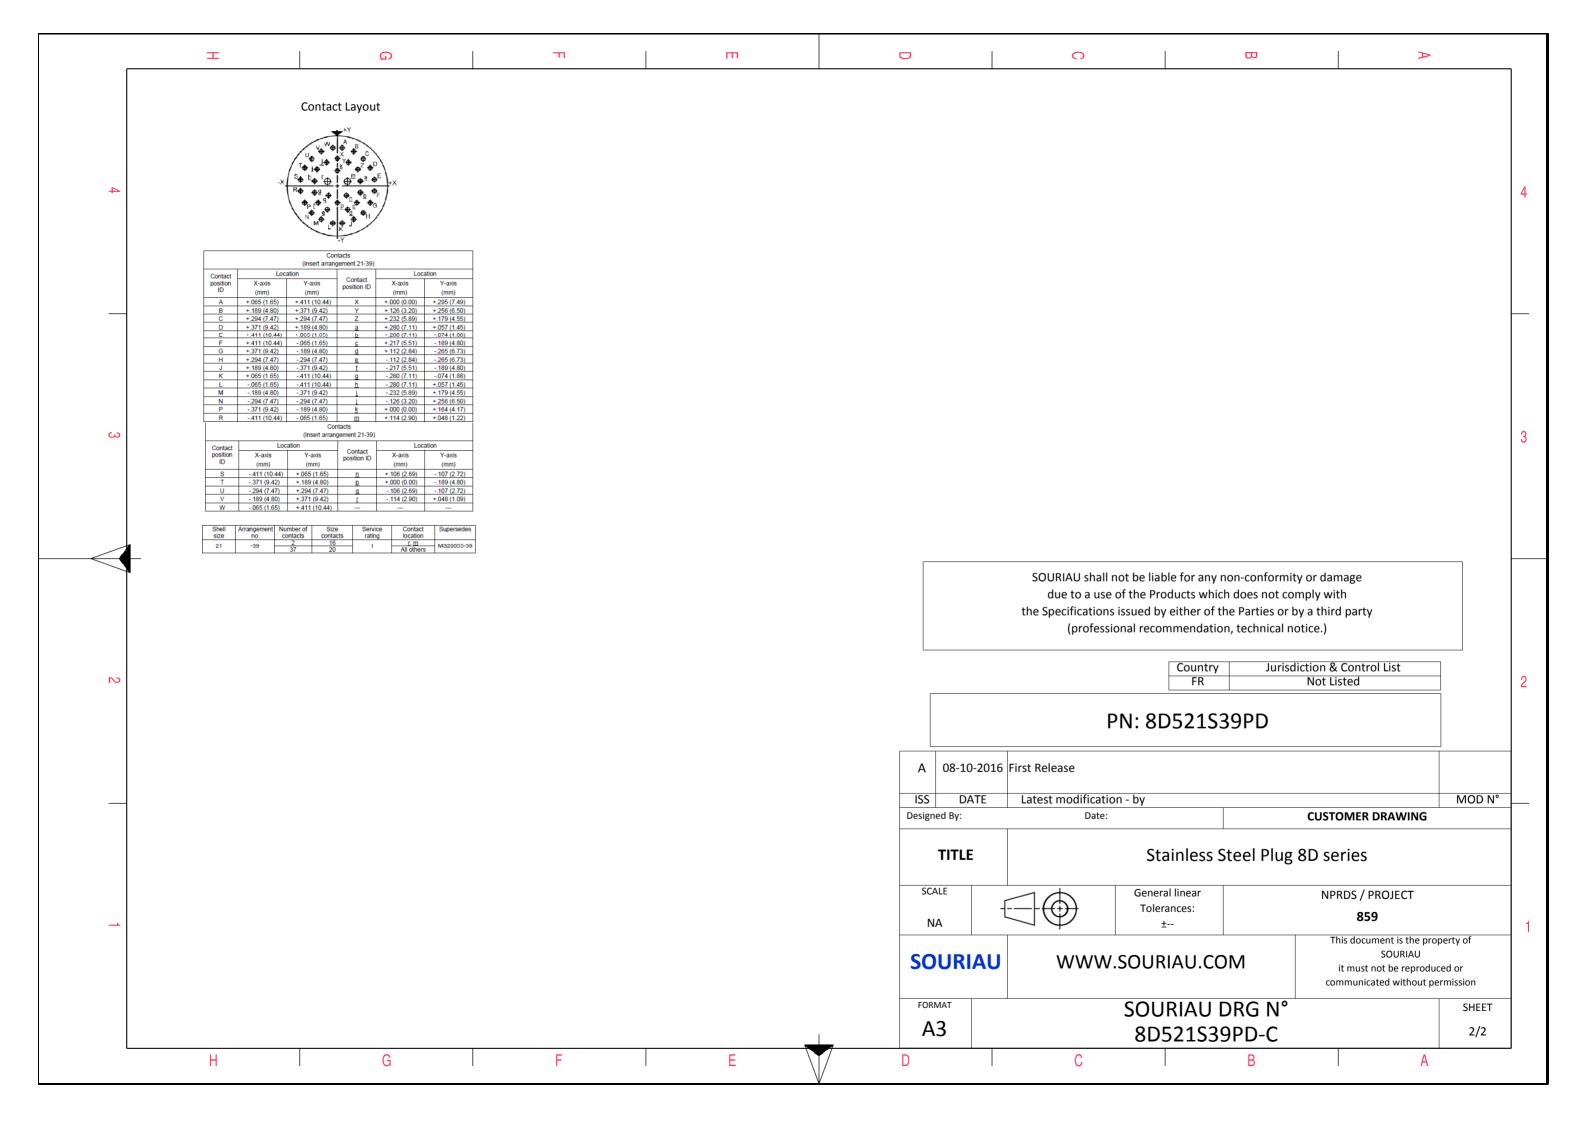

| Φ                                                                                                                                      | Þ                                                                                                                     |        |   |
|----------------------------------------------------------------------------------------------------------------------------------------|-----------------------------------------------------------------------------------------------------------------------|--------|---|
|                                                                                                                                        |                                                                                                                       |        |   |
|                                                                                                                                        |                                                                                                                       |        |   |
| AS EXAMPLE                                                                                                                             |                                                                                                                       |        | 3 |
|                                                                                                                                        |                                                                                                                       |        |   |
| r any non-conformity or damage<br>s which does not comply with<br>er of the Parties or by a third party<br>ndation, technical notice.) |                                                                                                                       |        |   |
| untry Juris<br>FR                                                                                                                      | y Jurisdiction & Control List<br>Not Listed                                                                           |        |   |
| 1S39PD                                                                                                                                 |                                                                                                                       |        |   |
|                                                                                                                                        |                                                                                                                       |        |   |
|                                                                                                                                        | CUSTOMER DRAWING                                                                                                      | MOD N° |   |
| ess Steel Plug 8D series                                                                                                               |                                                                                                                       |        |   |
| ar                                                                                                                                     | NPRDS / PROJECT                                                                                                       |        |   |
|                                                                                                                                        | 859                                                                                                                   |        |   |
| J.COM                                                                                                                                  | COM<br>This document is the property of<br>SOURIAU<br>it must not be reproduced or<br>communicated without permission |        |   |
| U DRG N°                                                                                                                               |                                                                                                                       | SHEET  |   |
| <u>S39PD-C</u>                                                                                                                         | A                                                                                                                     | 1/2    |   |
| _                                                                                                                                      |                                                                                                                       |        |   |