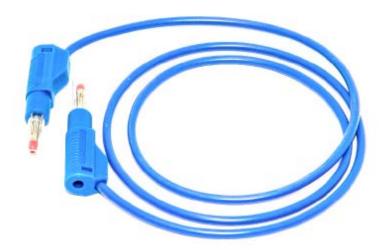

## BU-P4911B-XX-@

(Stackable, Retractable Banana Test Lead 18 AWG)

- Stackable, retractable banana plugs fit all standard 4mm banana jacks.
- Built-in banana jack accepts unshrouded or retractable 4mm banana plugs
- Clear retractable banana sheath provides electrical protection when cable is not mounted.
- Ratings: Hands free testing to 1000V, 600V Cat II, 20 Amps.
- Cable is 18 AWG with a highly flexible silicone jacket. Length is designated in inches by the "XX" in the part number.
  - o Standard lengths are: 12", 24", 36", and 60"
- Color: The "@" in the model number represents color. Available colors:
  -0 Black, -2 Red, -4 Yellow, -5 Green, -6 Blue, -8 Gray, -9 White
- RoHS 3 Compliant