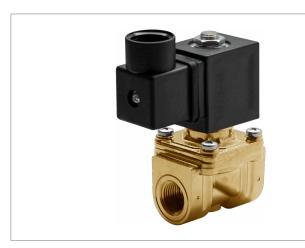

## **DKSV050**

Normally closed, pilot operated, 2-way solenoid valve with brass body and 3/8" connections

| Valve                |                                       |  |
|----------------------|---------------------------------------|--|
| Pipe size:           | 3/8" NPT                              |  |
| Operating pressure:  | 2–300 psi                             |  |
| Flow coefficient:    | 1.8 Cv                                |  |
| Media temperature:   | 15–280 °F                             |  |
| Ambient temperature: | -5–140 °F                             |  |
| Suggested usage:     | Air, inert gas, synthetic oils, water |  |
| Operation:           | 2-way, normally closed solenoid valve |  |
| Mechanism:           | Pilot operated                        |  |
| Manual override:     | No                                    |  |
| Pipe gender:         | Female                                |  |
| Orifice size:        | 3/8"                                  |  |
| Media viscosity:     | 12 cSt                                |  |