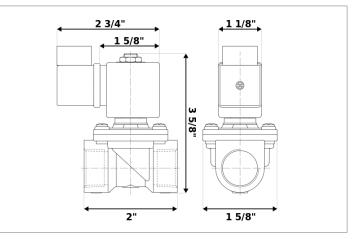

## **DKSV050**

Normally closed, pilot operated, 2-way solenoid valve with brass body and 3/8" connections

| Valve                |                                       |  |
|----------------------|---------------------------------------|--|
| Pipe size:           | 3/8" NPT                              |  |
| Operating pressure:  | 2–300 psi                             |  |
| Flow coefficient:    | 1.8 Cv                                |  |
| Media temperature:   | 15–280 °F                             |  |
| Ambient temperature: | -5–140 °F                             |  |
| Suggested usage:     | Air, inert gas, synthetic oils, water |  |
| Operation:           | 2-way, normally closed solenoid valve |  |
| Mechanism:           | Pilot operated                        |  |
| Manual override:     | No                                    |  |
| Pipe gender:         | Female                                |  |
| Orifice size:        | 3/8"                                  |  |
| Media viscosity:     | 12 cSt                                |  |