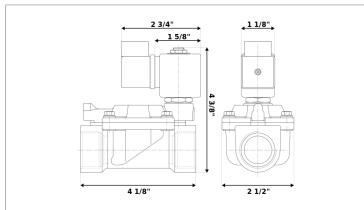

## **DKSV241**

Normally closed, pilot operated, 2-way solenoid valve with brass body and 1" connections

| Valve                |                                       |  |  |
|----------------------|---------------------------------------|--|--|
| Pipe size:           | 1" NPT                                |  |  |
| Operating pressure:  | 3–230 psi                             |  |  |
| Flow coefficient:    | 13 Cv                                 |  |  |
| Media temperature:   | 15–195 °F                             |  |  |
| Ambient temperature: | 15–105 °F                             |  |  |
| Suggested usage:     | Air, inert gas, water                 |  |  |
| Operation:           | 2-way, normally closed solenoid valve |  |  |
| Mechanism:           | Pilot operated                        |  |  |
| Manual override:     | No                                    |  |  |
| Pipe gender:         | Female                                |  |  |
| Orifice size:        | 1"                                    |  |  |
| Design pressure:     | 330 psi                               |  |  |
| Media viscosity:     | 12 cSt                                |  |  |