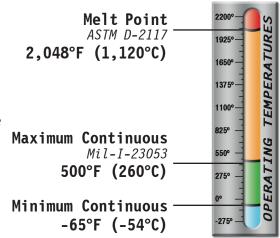

ed to protect components of irregular shape, such as hose splitter assemblies and cable splices. The heavy silicone coating maintains flexibility while resisting all automotive chemicals and solvents, and providing an increased level or abrasion protection.

It is common for Fireflex Flat to be over-wrapped at 50%, providing a double layer of protection. Once installed, it can be easily secured with tie-wraps, wire ties, and hose clamps.

The versatility of this tape allows for covering almost any irregular shape.













**Abrasion Resistance** High

**Abrasion Test Machine Taber 5150** 

**Abrasion Test Wheel** Calibrase H-18

**Abrasion Test Load** 500g

Rating Non Flammable

## **CHEMICAL** RESISTANCE

1=No Effect 4=More Affected 2=Little Effect 5=Severely Affected

3=Affected





# PHYSICAL

| Monofilament Diameter<br>ASTM D-204        | NA       |
|--------------------------------------------|----------|
| Flammability Rating Non Fla                | ammable  |
| Recommended Cutting                        | Scissor  |
| Colors                                     | 3        |
| Wall Thickness                             | 094      |
| Tensile Strength (Yarn)<br>ASTM D-2256 Lbs | Ex. High |
| Specific Gravity ASTM D-792_               | NA       |

© 2016 Techflex, Inc. - Any unauthorized reproduction, in whole or part, in any medium whatsoever, without the express written permission of Techflex, Inc. is strictly forbidden.