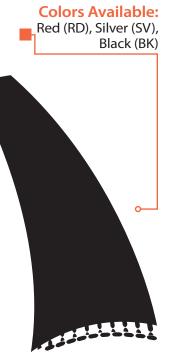

- Easily Covers Irregularly Shaped Set Ups
- Easily Secured With Wire Ties or Hose Clamps
- Protects From Extreme Heat, Open Flame, and Molten Splash

|                 |           |                           | Put Ups —     |               |                     |              |
|-----------------|-----------|---------------------------|---------------|---------------|---------------------|--------------|
| Nominal<br>Size | Part<br># | Wall Thickness<br>±0.010" | Bulk<br>Spool | Shop<br>Spool | Available<br>Colors | Lbs/<br>100' |
| 3 1/2"          | FIF3.50   | .094"                     | 50′           | 25′           | SV, RD, BK          | 16.53        |