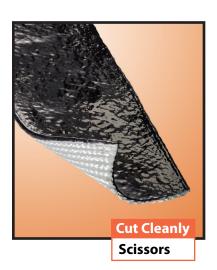

# PHYSICAL

| Monofilament Diameter<br>ASTM D-204        | NA       |
|--------------------------------------------|----------|
| Flammability Rating Non Fla                | ammable  |
| Recommended Cutting                        | Scissor  |
| Colors                                     | 3        |
| Wall Thickness                             | 094      |
| Tensile Strength (Yarn)<br>ASTM D-2256 Lbs | Ex. High |
| Specific Gravity ASTM D-792_               | NA       |