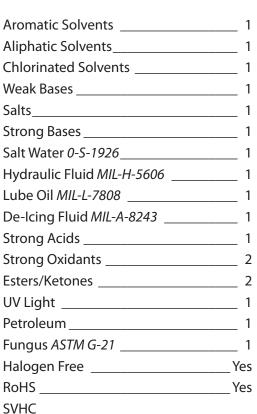

## **CHEMICAL** RESISTANCE

1=No Effect 4=More Affected 2=Little Effect 5=Severely Affected

3=Affected