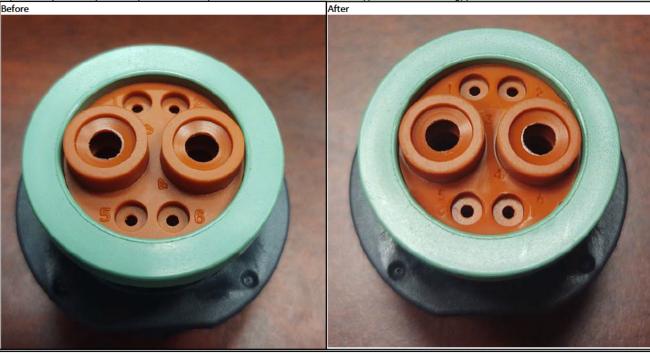

# Description of Changes

The Industrial and Commercial Transportation business unit of TE Connectivity is adding new capacity tooling and transferring molding from currently approved external supplier (USA) to another approved external supplier (USA & Mexico) for Rubber Component in the part number(s) listed below, The cavity ID will be replace by laser marking and "DEUTSCH", "DEUTSCH-IPD" or "DEUTSCH ICT" will be eliminated. These PNs are TE proprietary designs, therefore considered catalog/general market product. PPAP and/or sample requests must be submitted within 14 days of PCN submission via ict-ppap-request@te com or ePPAP system. Submission will not occur without request. If PPAP requested, disposition response is required within 14 days of submit date or it will be considered approved. Product drawing(s) are affected.

### Reason for Changes:

Manufacturing / Process Requirements. Dear Customer, we hereby inform you of this change. The new tooling and the supplier change are needed to maintain our delivery time. The added tooling does not impact connector performance. Parts off the new tool are functionality identical to current production. Shipments from current and new tooling configurations may be mixed.