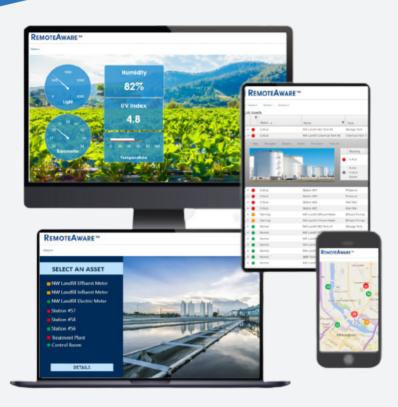

**Real-Time Monitoring:** Instant visibility to the location and status of all your assets.

**Single-pane-of-glass Dashboard:** Add sensors from multiple assets and live video in a single dashboard.

**Easy to Customize:** Create personalized dashboards without programmers or web developers.

**User-friendly Interface:** RemoteAware is very easy and intuitive to use with a common interface on phone, tablet, laptop and PC.

**Automatic Alerts:** Receive immediate text and email alerts when your assets need attention.

Built-in Map Views: See all your assets on maps at a glance.

**Easy to Scale and Deploy:** Scale to monitor thousands of assets.

**Custom Reports:** A rich set of built-in reports is included. Reports can be customized for your business.