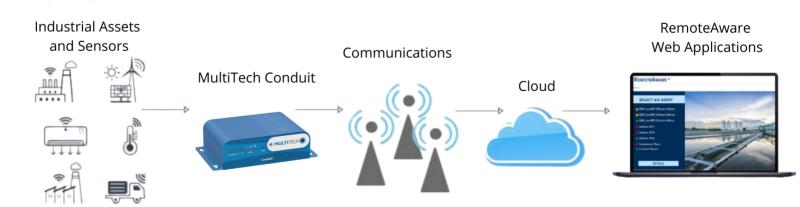

RemoteAware has built in support for MultiTech Conduit®, a programmable IoT gateway available in several configurations to support a broad range of wired and wireless sensors.

MultiTech DeviceHQ® (IoT Device Manager) makes it easy to remotely manage, configure and update Conduit® gateways in the field.

**Data Security:** Secure data communication protocols, built-in roles-based user security, and state-of-the-art secure hosting ensure your data is secure from end-to-end.

**Hardware and Communication Independent:** Support for Ethernet, Wi-Fi, Cellular, LPWAN and Satellite connections to the Internet.