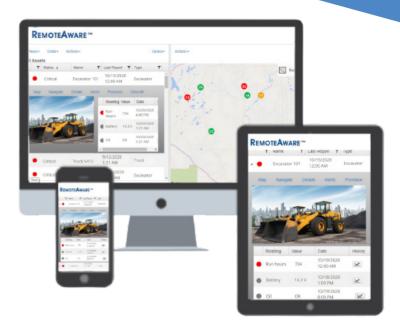

**Real-Time Monitoring:** Instant visibility to the location and status of all your assets.

**Single-pane-of-glass Dashboard:** Add sensors from multiple assets and live video in a single dashboard.

**Easy to Customize:** Create personalized dashboards without programmers or web developers.

Built-in Map Views: See all your assets on maps at a glance.

**Easy to Scale and Deploy:** Scale to monitor thousands of assets.

**Custom Reports:** A rich set of built-in reports is included. Reports can be customized for your business.