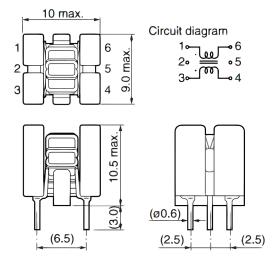

## SH-432

Aliases (UDLSH004320000)

KEMET, SH, DC Line Filters, Common Mode, 30 uH

Click here for the 3D model.

| Dimensions |              |  |
|------------|--------------|--|
| L          | 9mm MAX      |  |
| W          | 10mm MAX     |  |
| Н          | 10.5mm MAX   |  |
| LL         | 3mm +/-0.7mm |  |
| S          | 6.5mm MAX    |  |

| General Information |              |
|---------------------|--------------|
| Series              | SH           |
| Style               | Through-Hole |
| RoHS                | Yes          |
| Miscellaneous       | For 2 Lines. |