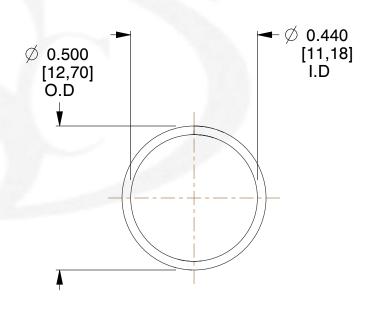

## **NOTES:**

1. Material : Spring Steel 2. Finish : Glod Irridite

3. Ends: Closed

4. Total Coils: 10.000

5. Sugg. Max. Deflection: 0.160 (in) 6. Sugg. Max. Load: 2.300 (lbs)

7. All Drawing Dimensions are in Inches [mm]