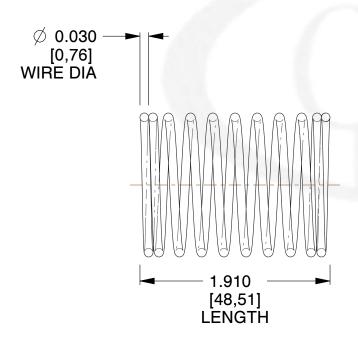

## **NOTES:**

1. Material : Spring Steel 2. Finish : Glod Irridite

3. Ends: Closed

4. Total Coils: 10.000

5. Sugg. Max. Deflection: 0.160 (in) 6. Sugg. Max. Load: 2.300 (lbs)

7. All Drawing Dimensions are in Inches [mm]