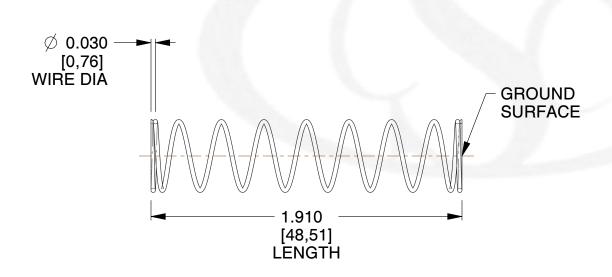

## **NOTES:**

Material : Spring Steel
Finish : Glod Irridite

3. Ends: Closed and Ground

4. Total Coils: 10.000

5. Sugg. Max. Deflection: 0.650 (in)6. Sugg. Max. Load: 2.300 (lbs)

7. All Drawing Dimensions are in Inches [mm]