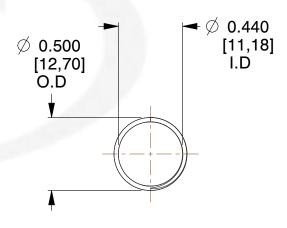

## **NOTES:**

Material : Spring Steel
Finish : Glod Irridite

3. Ends: Closed and Ground

4. Total Coils: 10.000

5. Sugg. Max. Deflection: 0.650 (in)6. Sugg. Max. Load: 2.300 (lbs)

7. All Drawing Dimensions are in Inches [mm]