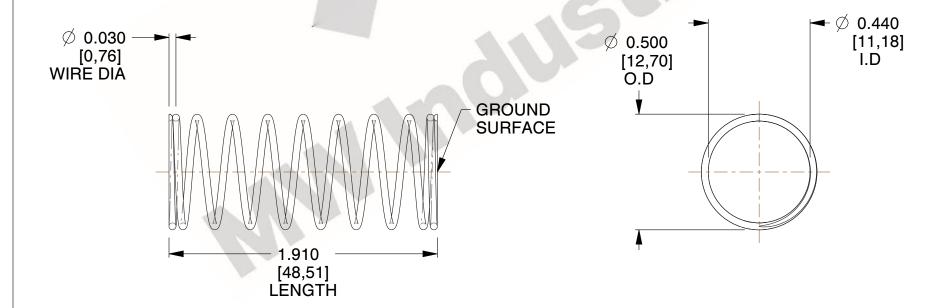

## **NOTES:**

1. Material: Stainless Steel

2. Finish: Glod Irridite 3. Ends: Closed and Ground

4. Total Coils: 10.000

5. Sugg. Max. Deflection: 0.860 (in) 6. Sugg. Max. Load : 2.300 (lbs)

7. All Drawing Dimensions are in Inches [mm]