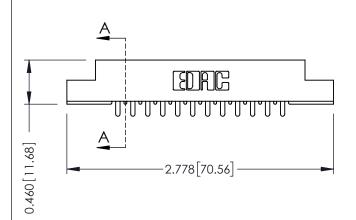

**Contact Detail** 

521-P.C. Tail .037x.013(0.94x0.33) - Tail LG.=.125(3.18) .156 [3.96] Contact Spacing x .140 [3.56] Row Spacing

305 ENG MASTER DATE: SEPT. 21/09

SHEET 1 OF 2

| 305 / 315 / 355 Card Edge Connector<br>Part Number: 305-024-521-207 |         |                                                                                                                                                                                                | ACAD REFERENCE NO. |             |
|---------------------------------------------------------------------|---------|------------------------------------------------------------------------------------------------------------------------------------------------------------------------------------------------|--------------------|-------------|
|                                                                     |         |                                                                                                                                                                                                | DRAWN:             | J.LEE       |
|                                                                     |         |                                                                                                                                                                                                | CHECKED:           |             |
| EDAC EDAC                                                           |         | THESE DRAWINGS AND SPECIFICATIONS ARE THE PROPERTY OF EDAC INC.,AND SHALL NOT BE REPRODUCED,OR COPIED OR USED AS THE BASIS FOR THE MANUFACTURE OR SALE OF APPARATUS WITHOUT WRITTEN PERMISSION | SCALE:             | NTS         |
| TORONTO                                                             | ONTARIO |                                                                                                                                                                                                | DRAWING            | NUMBER      |
| CANA<br>& YOUR CONNECTION TO QUALITY                                |         |                                                                                                                                                                                                | 3                  | 05 Assembly |