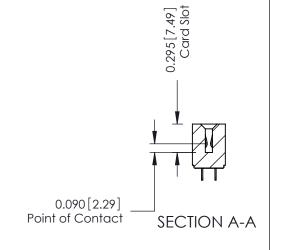

**Mounting Option** 07-M3-0.5 Metric Threaded Inserts - 0.343[8.71] Card Slot Accepts .054 (1.37) to .070 (1.78) Thick P.C. Board 0.156 3.96 2.036[51.71] -

> 2.182[55.42] --2.468[62.69]-

**See Accompanying Page for: Mounting Options** 